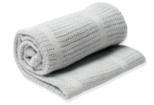

# KNIT CELLULAR BLANKET

This cotton knit cellular baby blanket uses a traditional cell construction to make a beautifully lightweight and breathable nursery accessory. Use this blanket year round to keep baby warm and cozy.

breathable: lightweight and breathable

soft and gentle: 100% cotton

**generous size:** 100cm x 80cm (40" x 30")

Pink LJ751

Blue LJ752

Grey LJ753