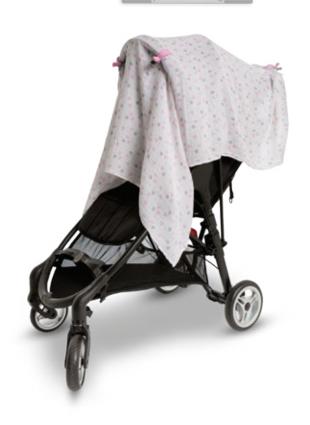

# TWO PACK STROLLER CLIPS

These multipurpose clips are an essential accessory. Use them to attach muslin blankets to a stroller, car seat, or baby carrier for shade and privacy. Mix-and-match with any Lulujo muslin blanket.

LJ613

628233456137

convenient: easy to use and attaches to any stroller or car seat

multifunctional: turn muslin blankets into a cover by using these clips

Navy LJ616

628233456168