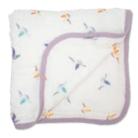

# artisan. HAND PAINTED DESIGNS

Butterfly LJ407 Classic

Sail Boats
LJ428 Classic

Mountain Top LJ432 Classic

Rainbow Sky LJ440 Classic

Golf LJ439 Classic

Posies
LJ134 Deluxe

Hummingbird LJ147 Deluxe

Whales
LJ146 Deluxe

6 2 8 2 3 3 4 5 1 4 6 0

Peace
LJ154 Deluxe

6 2 8 2 3 3 4 5 1 5 4 5