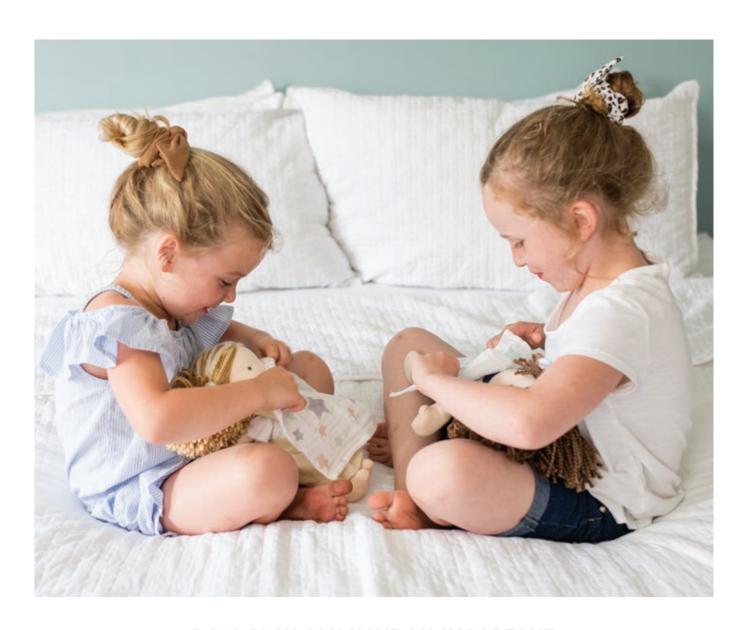

### WALDORF INSPIRED DOLLS

Waldorf inspired dolls, My Friend Lulu and My Friend Jo, will help develop imagination and creativity in young children. Made with fine craftsmanship and detailed handwork, a specialized technique is used to achieve the one-of-a-kind Waldorf features.

intentional design: simple appearance to help strengthen imagination and creativity

approachable: soft and easy to cuddle & love

**ideal size:** 10" (25 cm) perfect for small children to carry **gentle textures:** body, hair, and clothes are soft to the touch

# DOLL PLAY CAN HAVE AN IMPORTANT ROLE IN CHILD DEVELOPMENT

enhances nurturing characteristics

develops imagination

helps them learn about the world around them

strengthens vocabulary

teaches empathy and compassion