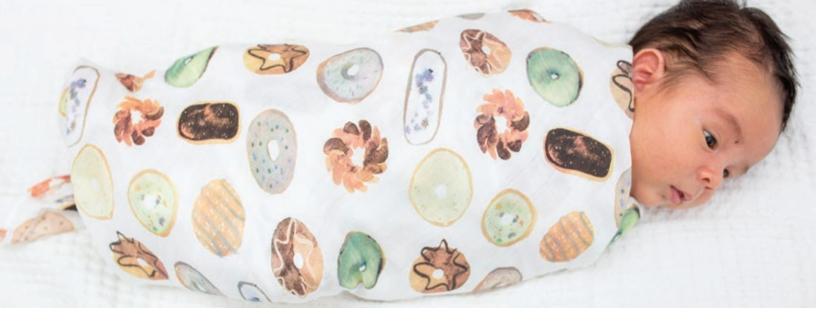

Unicorn LJ074

Peace LJ081

Sail Boats LJ061

Afrique LJ048

Kitty LJ079 6 2 8 2 3 3 4 5 0 7 9 1

Ice Cream LJ077

Golf LJ075

Little Fawn LJ049

Jungle LJ080

Donuts LJ078

Sloth LJ072

Babies love the feel of the satin edges.
A breathable, touch sensory item that little ones can take to bed for nap time and on the go.