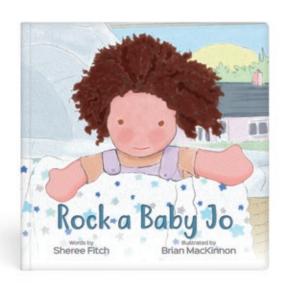

### PADDED BOARD BOOKS

Reading with your child at a young age is a wonderful bonding activity and teaches communication, listening, memory, and vocabulary skills. In these picture board books, a child's imagination soars during playtime with their beloved Lulu doll and blanket. A keepsake quality padded board book, this is the perfect addition to a little one's "my first books" collection.

generous size: 8.5" square and 22 pages

age: 0 and up

**safe for baby:** padded cover and round corners

Rock a Baby Jo LJ821