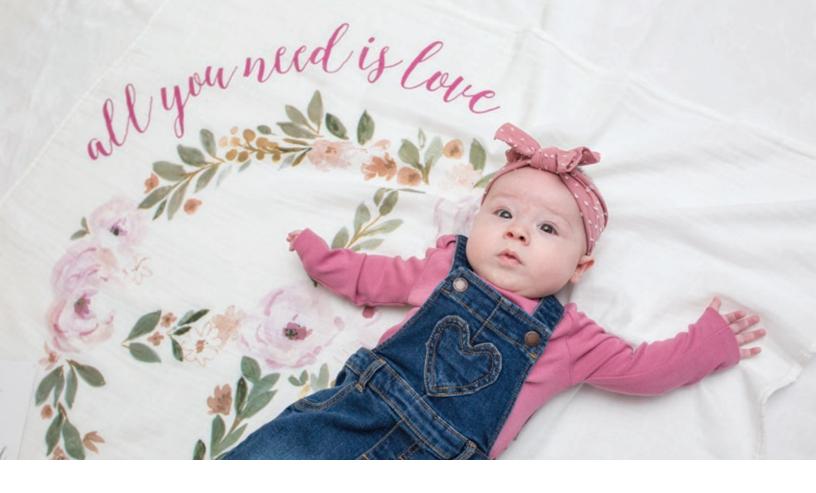

# BABY'S FIRST YEAR™ blanket & cards set □

Turn milestones into memories with these photo blanket and monthly cards sets. This ready-to-use coordinating backdrop blanket with matching cards easily captures baby's first months in beautiful DIY photos. Perfect for baby books and adorable social media posts.

This versatile muslin blanket is 100% cotton and can be used as a swaddle, crib blanket, nursing cover and more. The milestone cards mark baby's age from one day to one year.