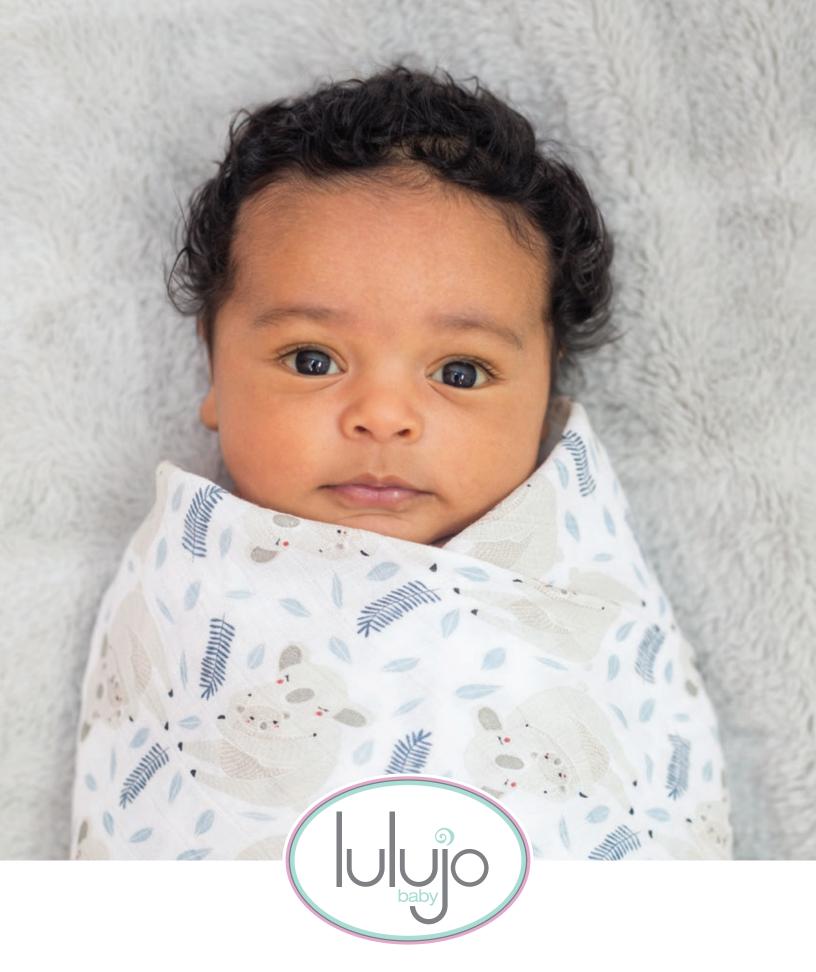

## MUSLIN SWADDLES Single Packs

Our top-selling Lulujo muslin swaddle is loved by parents as an everyday-use, must-have blanket needed to help provide the best care for their baby. Top quality construction, superior softness, and beautiful, diverse colour and print options creates an assortment with something for everyone.

multifunctional: swaddle, nursing cover, stroller cover, burp cloth, change pad, crib sheet, and more.

pre-washed: becomes softer with wash and wear

**extra large:** 120cm × 120cm (47" × 47") **breathable:** ideal and safe for swaddling

### **COTTON AND BAMBOO**

Our Classic Muslin is 100% cotton. A natural feel that parents and babies love.

Our Silky Deluxe Muslin is 70% bamboo from viscose and 30% cotton. Luxuriously soft and gentle on baby's skin.