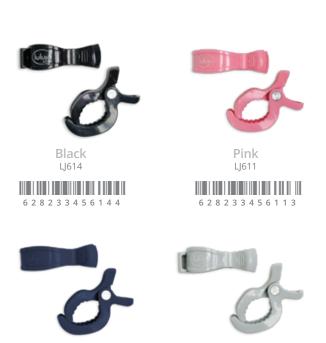

# TWO PACK STROLLER CLIPS

These multipurpose clips are an essential accessory. Use them to attach muslin blankets to a stroller, car seat, or baby carrier for shade and privacy. Mix-and-match with any Lulujo muslin blanket.

LJ613

628233456137

convenient: easy to use and attaches to any stroller or car seat

multifunctional: turn muslin blankets into a cover by using these clips

Navy LJ616

628233456168