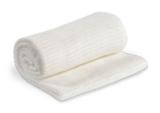

# KNIT CELLULAR BLANKET

This cotton knit cellular baby blanket uses a traditional cell construction to make a beautifully lightweight and breathable nursery accessory. Use this blanket year round to keep baby warm and cozy.

breathable: lightweight and breathable

soft and gentle: 100% cotton

**generous size:** 100cm x 80cm (40" x 30")

Pink LJ751

Blue LJ752

Grey LJ753