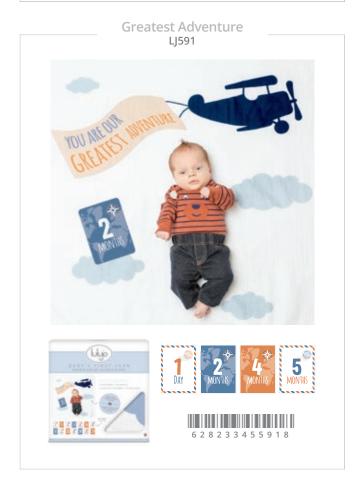

# BABY'S FIRST YEAR™ blanket & cards set □

Turn milestones into memories with these photo blanket and monthly cards sets. This ready-to-use coordinating backdrop blanket with matching cards easily captures baby's first months in beautiful DIY photos. Perfect for baby books and adorable social media posts.

This versatile muslin blanket is 100% cotton and can be used as a swaddle, crib blanket, nursing cover and more. The milestone cards mark baby's age from one day to one year.