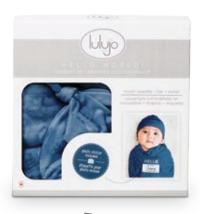

# HELLO, WORLD! newborn hat & swaddle set

Introduce your little one to family and friends in this coordinating set.

perfect gift box

Baby Pink LJ648

Posies LJ640

Navy LJ647

Navy Triangles LJ641

Black Floral LJ645

Hugs & Kisses LJ642

Leopard LJ646

Marble LJ643

Eucalyptus LJ651

Our hat and swaddle sets will have your newborn super cozy and camera ready.

Warm and cozy for play, cuddles, and bedtime. This beautifully soft quilted muslin blanket is perfect for your little one to use throughout their childhood. Our deluxe quilt is super gentle on skin, breathable, lightweight, and warm.