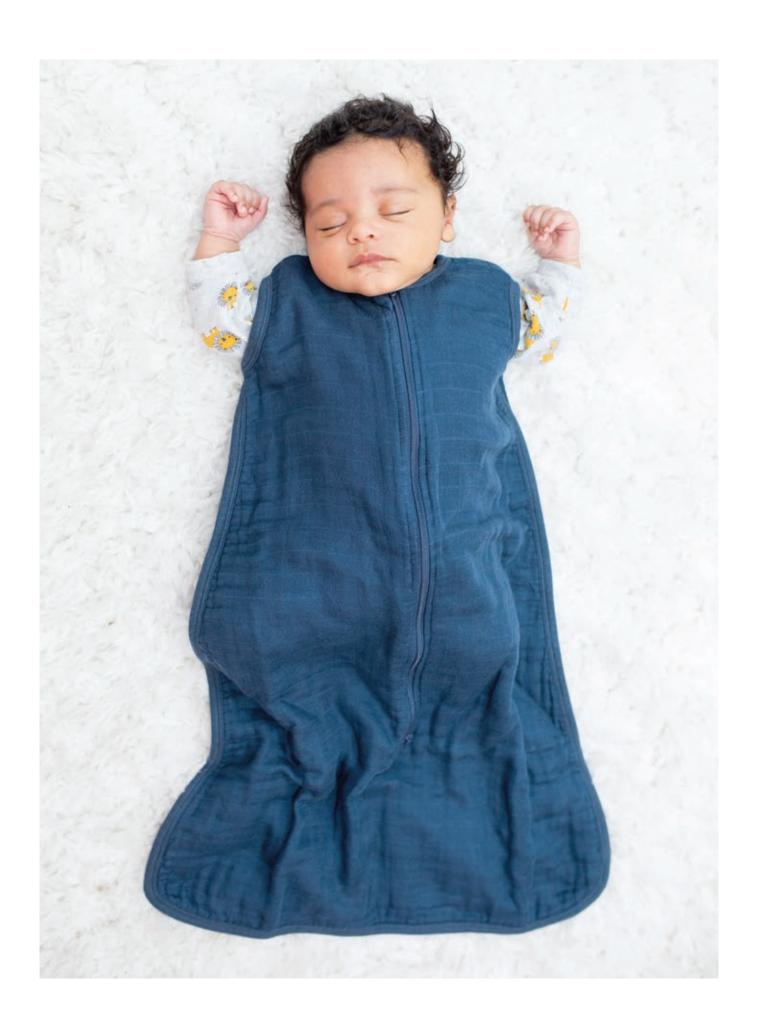

## MUSLIN SWADDLES Single Packs

Our top-selling Lulujo muslin swaddle is loved by parents as an everyday-use, must-have blanket needed to help provide the best care for their baby. Top quality construction, superior softness, and beautiful, diverse colour and print options creates an assortment with something for everyone.

multifunctional: swaddle, nursing cover, stroller cover, burp cloth, change pad, crib sheet, and more.

pre-washed: becomes softer with wash and wear

**extra large:** 120cm × 120cm (47" × 47") **breathable:** ideal and safe for swaddling

### **COTTON AND BAMBOO**

Our Classic Muslin is 100% cotton. A natural feel that parents and babies love.

Our Silky Deluxe Muslin is 70% bamboo from viscose and 30% cotton. Luxuriously soft and gentle on baby's skin.