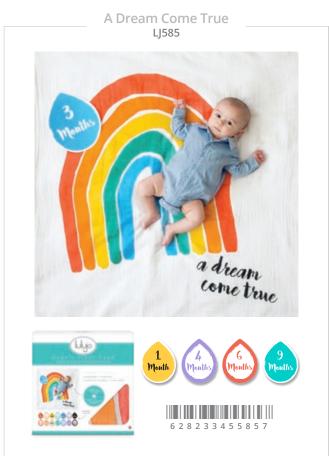

# BABY'S FIRST YEAR™ blanket & cards set □

Turn milestones into memories with these photo blanket and monthly cards sets. This ready-to-use coordinating backdrop blanket with matching cards easily captures baby's first months in beautiful DIY photos. Perfect for baby books and adorable social media posts.

This versatile muslin blanket is 100% cotton and can be used as a swaddle, crib blanket, nursing cover and more. The milestone cards mark baby's age from one day to one year.