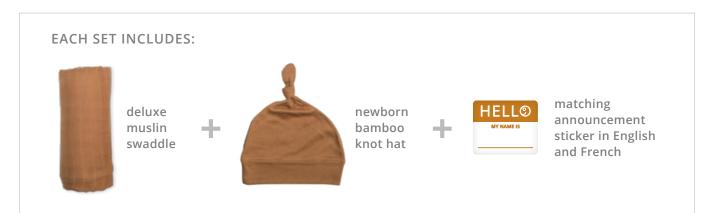

# BABY'S FIRST YEAR™ blanket & cards set □

Turn milestones into memories with these photo blanket and monthly cards sets. This ready-to-use coordinating backdrop blanket with matching cards easily captures baby's first months in beautiful DIY photos. Perfect for baby books and adorable social media posts.

This versatile muslin blanket is 100% cotton and can be used as a swaddle, crib blanket, nursing cover and more. The milestone cards mark baby's age from one day to one year.