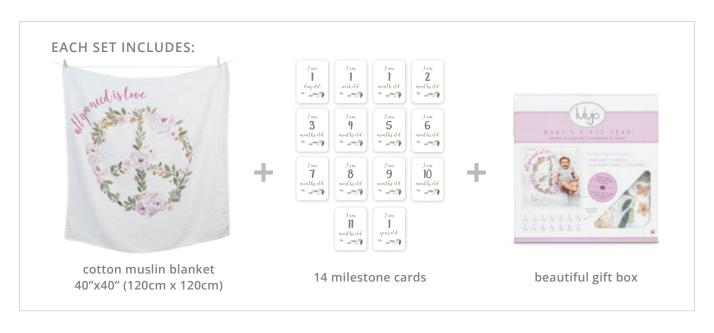

# BABY'S FIRST YEAR™ blanket & cards set □

Turn milestones into memories with these photo blanket and monthly cards sets. This ready-to-use coordinating backdrop blanket with matching cards easily captures baby's first months in beautiful DIY photos. Perfect for baby books and adorable social media posts.

This versatile muslin blanket is 100% cotton and can be used as a swaddle, crib blanket, nursing cover and more. The milestone cards mark baby's age from one day to one year.