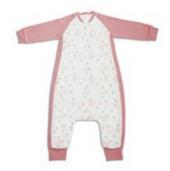

# BAMBOO SLEEP SUITS

Use these sleep suits as a wearable blanket to keep little ones warm and comfortable. Can be worn over pyjamas when cooler and worn alone when warmer.

## features & sizing

| SIZES |        | CHILD HEIGHT                                                                | AGE       |  |
|-------|--------|-----------------------------------------------------------------------------|-----------|--|
|       | SMALL  | 80cm                                                                        | 6m-18m    |  |
|       | MEDIUM | 90cm                                                                        | 18cm-2.5T |  |
|       | LARGE  | 100cm                                                                       | 2.5T-4T   |  |
|       | 777    | Breathable to<br>prevent overheating<br>70% Rayon from Bamboo<br>30% Cotton |           |  |
|       | •      | Machine Wash                                                                |           |  |
|       |        | Gentle<br>on Skin                                                           |           |  |

### 1.0 TOG All Season Suits

### 2.5 TOG Winter Suits

LJ957-L