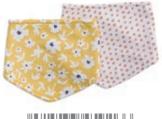

L|158 Rainbows / Suns

LJ156 Fish / Navy Gingham

LJ159 Black Birds / Mudcloth

LJ157 Daisies / Greenery

LJ165 Vintage Floral / Dragonfly

Our two layer bandana bibs offer stylish protection for drooling and teething babies. Sold as a two pack combo to mix and match with their outfit of the day.

soft on skin: 100% cotton muslin and terry cloth adjustable: two snap options for a comfortable fit

absorbent: ideal for wearing throughout the day to protect clothing and skin against drool

LI946 Yellow Wildflowers / Dots