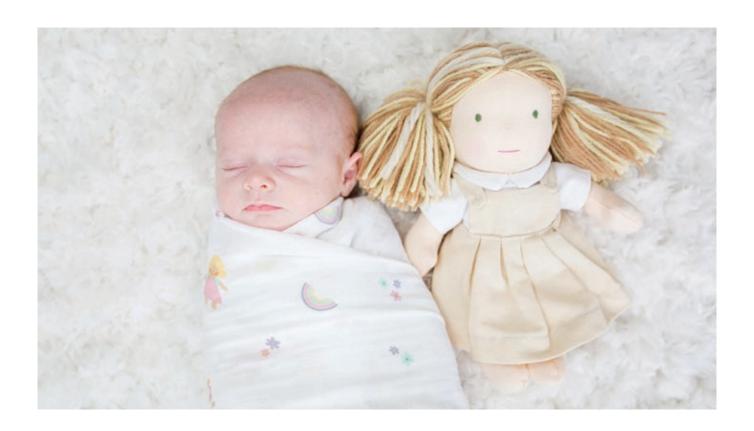

### WALDORF INSPIRED DOLLS

Waldorf inspired dolls, My Friend Lulu and My Friend Jo, will help develop imagination and creativity in young children. Made with fine craftsmanship and detailed handwork, a specialized technique is used to achieve the one-of-a-kind Waldorf features.

intentional design: simple appearance to help strengthen imagination and creativity

approachable: soft and easy to cuddle & love

**ideal size:** 10" (25 cm) perfect for small children to carry **gentle textures:** body, hair, and clothes are soft to the touch

premium packaging: beautiful keepsake box tops off this perfect special gift

6 2 8 2 3 3 4 5 8 5 1 3