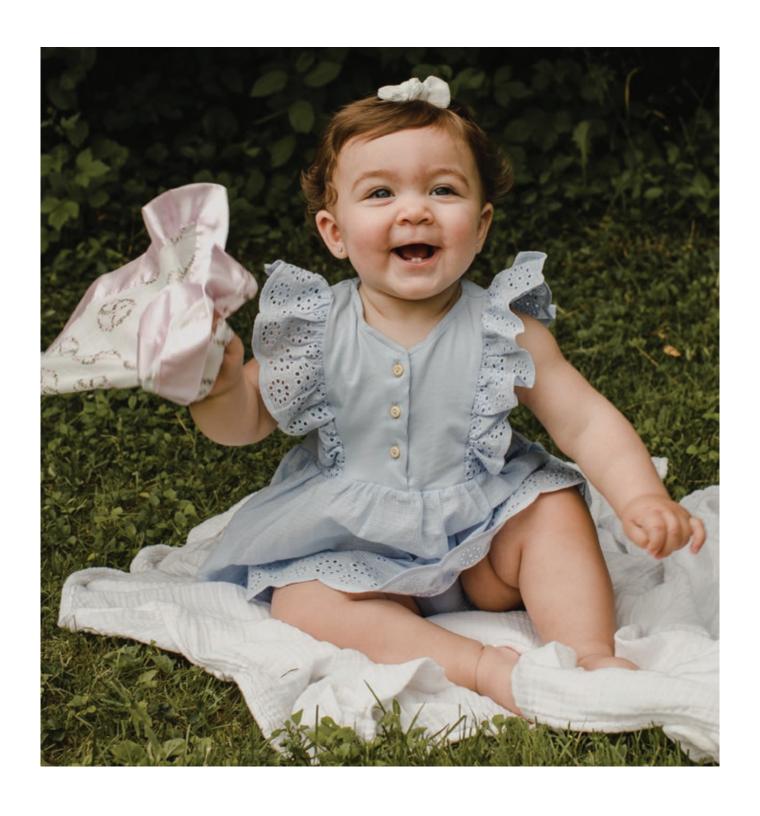

# BABY'S FIRST YEAR™ blanket & cards set □

Turn milestones into memories with these photo blanket and monthly cards sets. This ready-to-use coordinating backdrop blanket with matching cards easily captures baby's first months in beautiful DIY photos. Perfect for baby books and adorable social media posts.

This versatile muslin blanket is 100% cotton and can be used as a swaddle, crib blanket, nursing cover and more. The milestone cards mark baby's age from one day to one year.