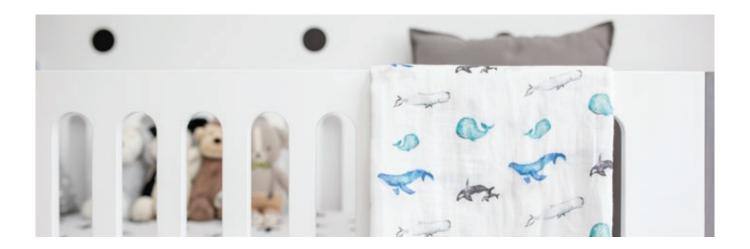

## MUSLIN SWADDLES Single Packs

Our top-selling Lulujo muslin swaddle is loved by parents as an everyday-use, must-have blanket needed to help provide the best care for their baby. Top quality construction, superior softness, and beautiful, diverse colour and print options creates an assortment with something for everyone.

multifunctional: swaddle, nursing cover, stroller cover, burp cloth, change pad, crib sheet, and more.

pre-washed: becomes softer with wash and wear

**extra large:** 120cm × 120cm (47" × 47") **breathable:** ideal and safe for swaddling

### **COTTON AND BAMBOO**

Our Classic Muslin is 100% cotton. A natural feel that parents and babies love.

Our Silky Deluxe Muslin is 70% bamboo from viscose and 30% cotton. Luxuriously soft and gentle on baby's skin.