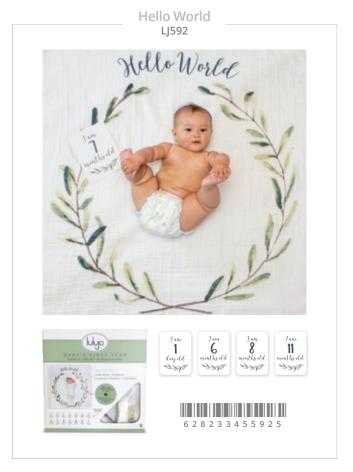

# BABY'S FIRST YEAR™ blanket & cards set □

Turn milestones into memories with these photo blanket and monthly cards sets. This ready-to-use coordinating backdrop blanket with matching cards easily captures baby's first months in beautiful DIY photos. Perfect for baby books and adorable social media posts.

This versatile muslin blanket is 100% cotton and can be used as a swaddle, crib blanket, nursing cover and more. The milestone cards mark baby's age from one day to one year.