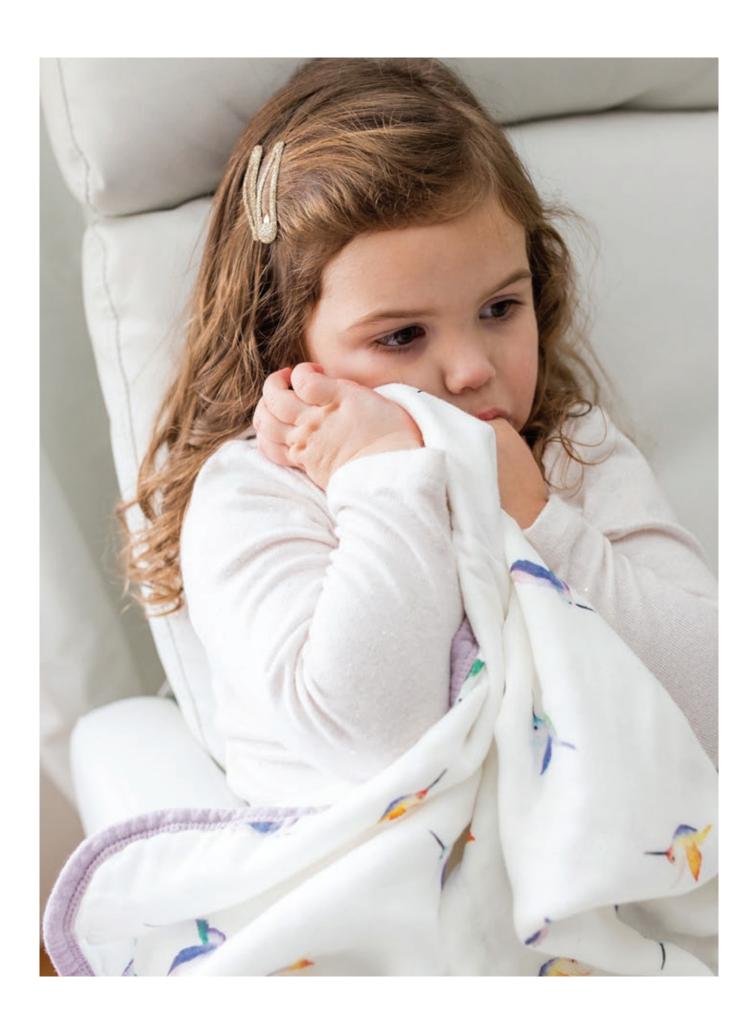

# BABY'S FIRST YEAR™ blanket & cards set □

Turn milestones into memories with these photo blanket and monthly cards sets. This ready-to-use coordinating backdrop blanket with matching cards easily captures baby's first months in beautiful DIY photos. Perfect for baby books and adorable social media posts.

This versatile muslin blanket is 100% cotton and can be used as a swaddle, crib blanket, nursing cover and more. The milestone cards mark baby's age from one day to one year.