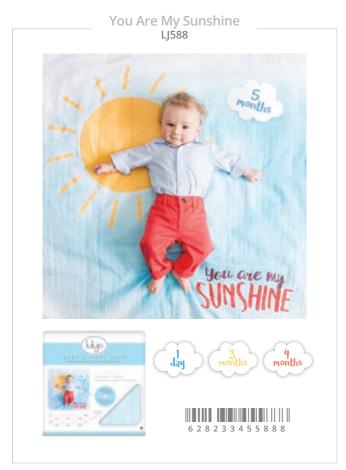

# BABY'S FIRST YEAR™ blanket & cards set □

Turn milestones into memories with these photo blanket and monthly cards sets. This ready-to-use coordinating backdrop blanket with matching cards easily captures baby's first months in beautiful DIY photos. Perfect for baby books and adorable social media posts.

This versatile muslin blanket is 100% cotton and can be used as a swaddle, crib blanket, nursing cover and more. The milestone cards mark baby's age from one day to one year.