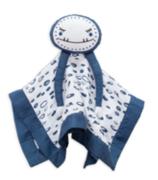

# MUSLIN LOVIES

Babies love this sweet combination of security blanket and toy. Made with soft muslin and so cuddly, baby will want to take it everywhere.

exterior: 100% cotton / filling: 100% polyester

easy care: machine washable - easy to keep clean

comforting: adorable characters and gentle feel

**size:** 40cm x 40cm (16"x16")

Sloth LJ907

Llama LJ908

Unicorn LJ909

Yeti
LJ910

6 2 8 2 3 3 4 5 9 1 0 7

Aqua Giraffe LJ903

Blue Puppy LJ902

Pink Bunny LJ900