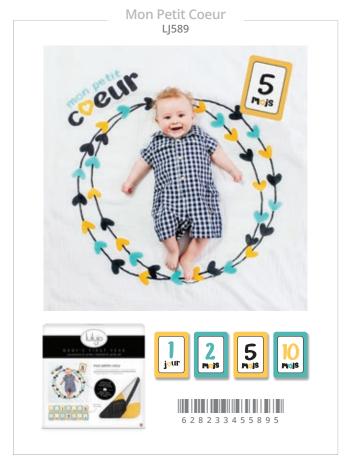

# BABY'S FIRST YEAR™ blanket & cards set □

Turn milestones into memories with these photo blanket and monthly cards sets. This ready-to-use coordinating backdrop blanket with matching cards easily captures baby's first months in beautiful DIY photos. Perfect for baby books and adorable social media posts.

This versatile muslin blanket is 100% cotton and can be used as a swaddle, crib blanket, nursing cover and more. The milestone cards mark baby's age from one day to one year.