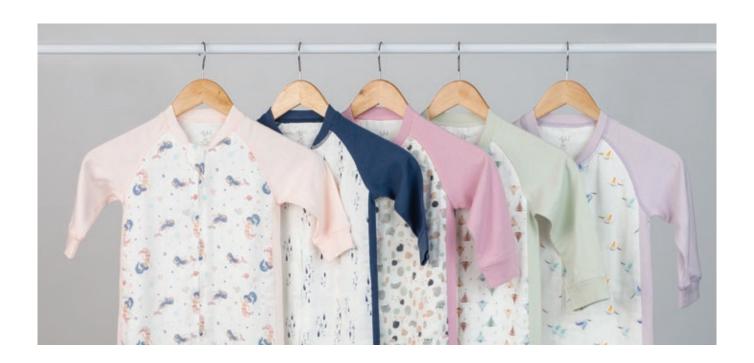

# BAMBOO SLEEP SUITS

Use these sleep suits as a wearable blanket to keep little ones warm and comfortable. Can be worn over pyjamas when cooler and worn alone when warmer.

## features & sizing

| SIZES |        | CHILD HEIGHT                                                                | AGE       |  |
|-------|--------|-----------------------------------------------------------------------------|-----------|--|
|       | SMALL  | 80cm                                                                        | 6m-18m    |  |
|       | MEDIUM | 90cm                                                                        | 18cm-2.5T |  |
|       | LARGE  | 100cm                                                                       | 2.5T-4T   |  |
|       | 777    | Breathable to<br>prevent overheating<br>70% Rayon from Bamboo<br>30% Cotton |           |  |
|       | •      | Machine Wash                                                                |           |  |
|       |        | Gentle<br>on Skin                                                           |           |  |

### 1.0 TOG All Season Suits

### 2.5 TOG Winter Suits

LJ957-L