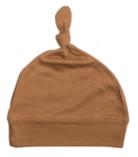

# TOP KNOT HATS

Designed to keep little heads warm and cozy. Made with premium bamboo knit and created with chic patterns that coordinate with our swaddles for a stylish look.

size: newborn to 4 months

adjustable: adjust knot for a perfect fit

ultra soft: gentle on baby's skin

Leopard LJ283

Tan LJ284

6 2 8 2 3 3 4 5 2 8 4 9

Navy LJ281

XO LJ280

6 2 8 2 3 3 4 5 2 8 0 1

Pink LJ282