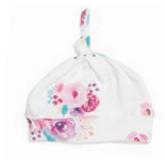

# TOP KNOT HATS

Designed to keep little heads warm and cozy. Made with premium bamboo knit and created with chic patterns that coordinate with our swaddles for a stylish look.

size: newborn to 4 months

adjustable: adjust knot for a perfect fit

6 2 8 2 3 3 4 5 2 8 2 5

Posies LJ285

6 2 8 2 3 3 4 5 2 8 5 6