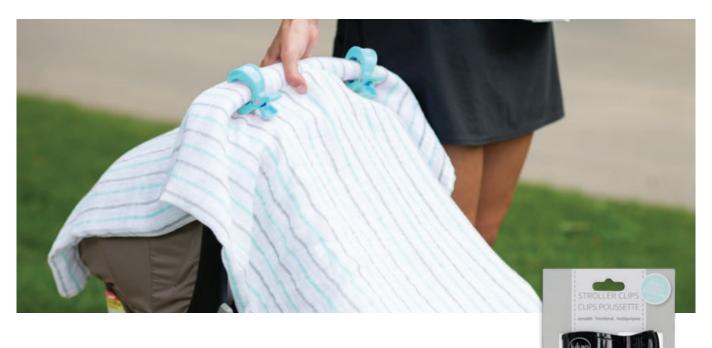

# TWO PACK STROLLER CLIPS

These multipurpose clips are an essential accessory. Use them to attach muslin blankets to a stroller, car seat, or baby carrier for shade and privacy. Mix-and-match with any Lulujo muslin blanket.

LJ613

628233456137

convenient: easy to use and attaches to any stroller or car seat

multifunctional: turn muslin blankets into a cover by using these clips

Navy LJ616

628233456168