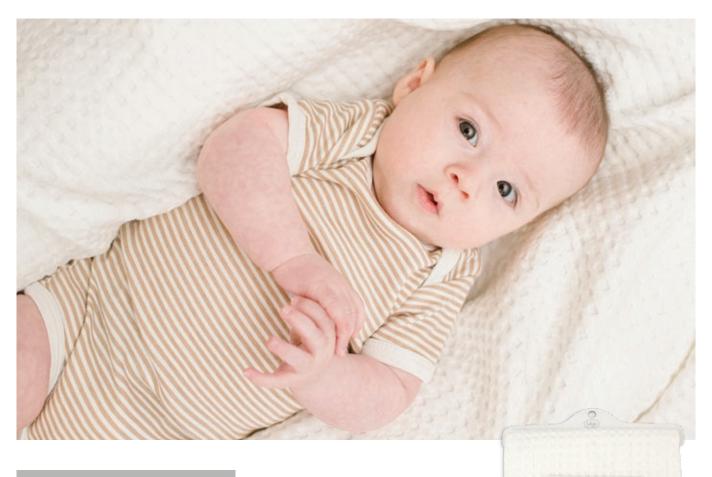

## MUSLIN SWADDLES Single Packs

Our top-selling Lulujo muslin swaddle is loved by parents as an everyday-use, must-have blanket needed to help provide the best care for their baby. Top quality construction, superior softness, and beautiful, diverse colour and print options creates an assortment with something for everyone.

multifunctional: swaddle, nursing cover, stroller cover, burp cloth, change pad, crib sheet, and more.

pre-washed: becomes softer with wash and wear

**extra large:** 120cm × 120cm (47" × 47") **breathable:** ideal and safe for swaddling

### **COTTON AND BAMBOO**

Our Classic Muslin is 100% cotton. A natural feel that parents and babies love.

Our Silky Deluxe Muslin is 70% bamboo from viscose and 30% cotton. Luxuriously soft and gentle on baby's skin.