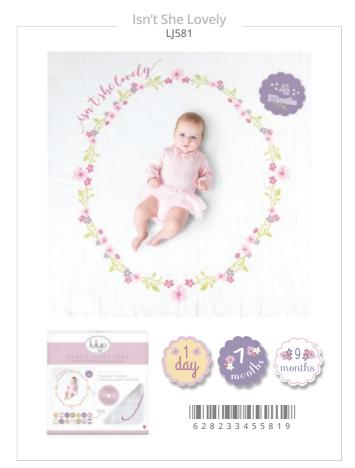

# BABY'S FIRST YEAR™ blanket & cards set □

Turn milestones into memories with these photo blanket and monthly cards sets. This ready-to-use coordinating backdrop blanket with matching cards easily captures baby's first months in beautiful DIY photos. Perfect for baby books and adorable social media posts.

This versatile muslin blanket is 100% cotton and can be used as a swaddle, crib blanket, nursing cover and more. The milestone cards mark baby's age from one day to one year.