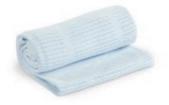

# KNIT CELLULAR BLANKET

This cotton knit cellular baby blanket uses a traditional cell construction to make a beautifully lightweight and breathable nursery accessory. Use this blanket year round to keep baby warm and cozy.

breathable: lightweight and breathable

soft and gentle: 100% cotton

**generous size:** 100cm x 80cm (40" x 30")

Pink LJ751

Blue LJ752

Grey LJ753