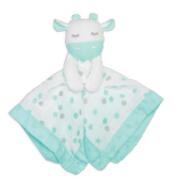

# MUSLIN LOVIES

Babies love this sweet combination of security blanket and toy. Made with soft muslin and so cuddly, baby will want to take it everywhere.

exterior: 100% cotton / filling: 100% polyester

Aqua Giraffe LJ903

Blue Puppy LJ902

Pink Bunny LJ900