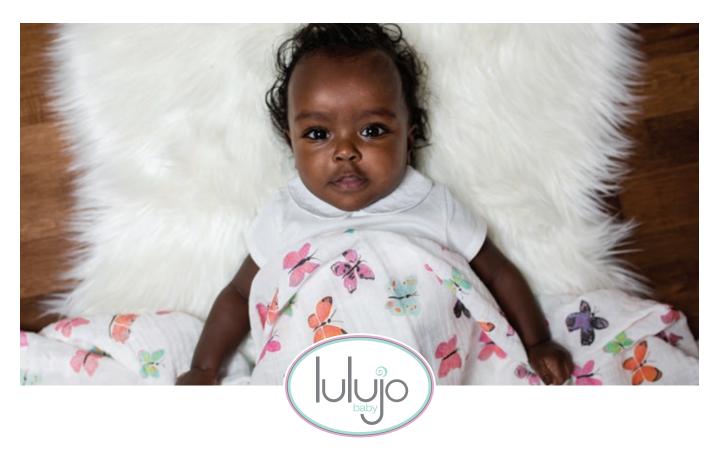

## MUSLIN SWADDLES Single Packs

Our top-selling Lulujo muslin swaddle is loved by parents as an everyday-use, must-have blanket needed to help provide the best care for their baby. Top quality construction, superior softness, and beautiful, diverse colour and print options creates an assortment with something for everyone.

multifunctional: swaddle, nursing cover, stroller cover, burp cloth, change pad, crib sheet, and more.

pre-washed: becomes softer with wash and wear

**extra large:** 120cm × 120cm (47" × 47") **breathable:** ideal and safe for swaddling

### **COTTON AND BAMBOO**

Our Classic Muslin is 100% cotton. A natural feel that parents and babies love.

Our Silky Deluxe Muslin is 70% bamboo from viscose and 30% cotton. Luxuriously soft and gentle on baby's skin.