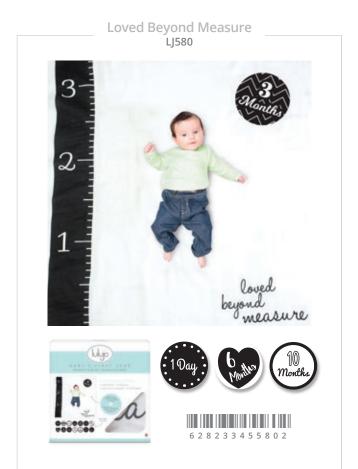

# BABY'S FIRST YEAR™ blanket & cards set □

Turn milestones into memories with these photo blanket and monthly cards sets. This ready-to-use coordinating backdrop blanket with matching cards easily captures baby's first months in beautiful DIY photos. Perfect for baby books and adorable social media posts.

This versatile muslin blanket is 100% cotton and can be used as a swaddle, crib blanket, nursing cover and more. The milestone cards mark baby's age from one day to one year.