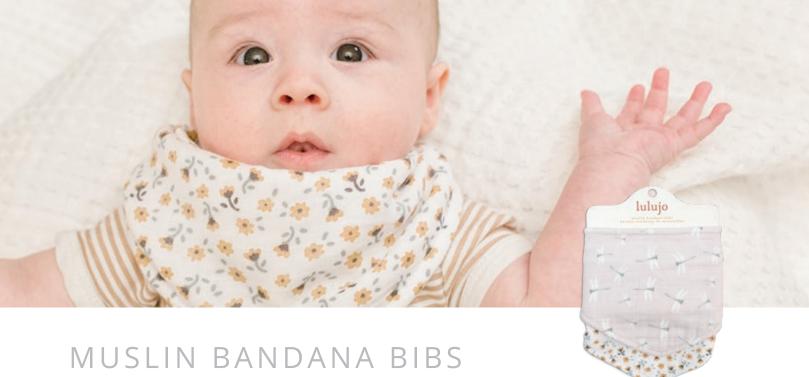

L|158 Rainbows / Suns

LJ156 Fish / Navy Gingham

LJ159 Black Birds / Mudcloth

LJ157 Daisies / Greenery

LJ165 Vintage Floral / Dragonfly

Our two layer bandana bibs offer stylish protection for drooling and teething babies. Sold as a two pack combo to mix and match with their outfit of the day.

soft on skin: 100% cotton muslin and terry cloth adjustable: two snap options for a comfortable fit

absorbent: ideal for wearing throughout the day to protect clothing and skin against drool

LI946 Yellow Wildflowers / Dots

LJ947

Navy Gingham / Fish

LJ965

Mudcloth / Blackbird

LJ948 Daisies / Greenery

LJ966 Dragonfly / Vintage Floral