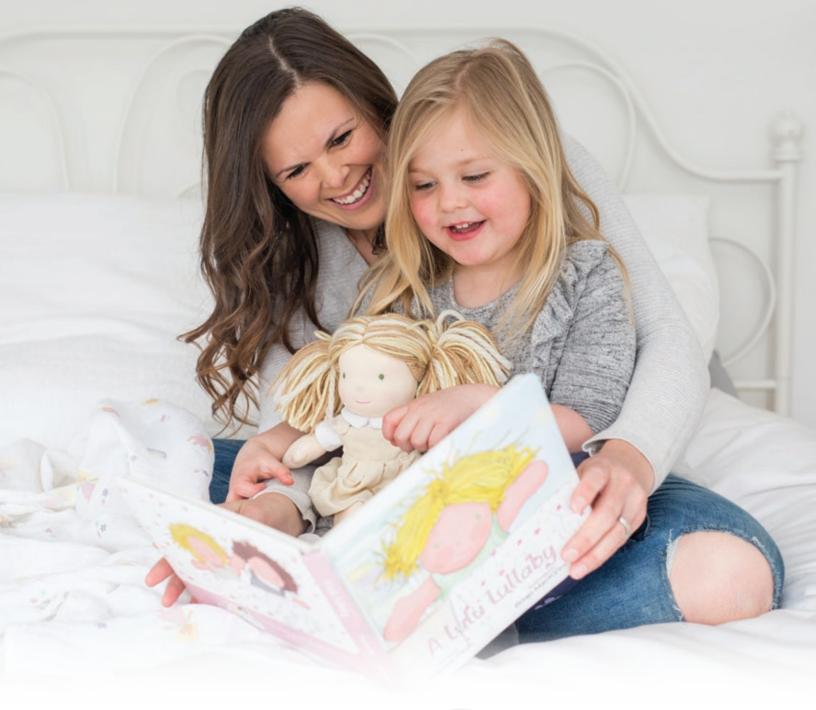

### **BOOK & BLANKET GIFT SETS**

This one-of-a-kind board book and blanket set is heirloom quality; a special keepsake item that will be nostalgic of a little one's early childhood. Cuddle up in Lulu and Jo's blanket while sharing intimate time reading a sure-to-be favourite book. Beautifully packaged for special gift giving.

This set includes a Classic Lulujo muslin swaddling blanket designed to match the blanket illustrations in the book. Each all purpose blanket is 100% cotton, 47" x 47", and can be used as a swaddle, stroller blanket, nursing cover, and more.

Rock a Baby Jo LJ811

Cuddle up with your little one and Lulu's blanket for intimate reading time.

### WALDORF INSPIRED DOLLS

Waldorf inspired dolls, My Friend Lulu and My Friend Jo, will help develop imagination and creativity in young children. Made with fine craftsmanship and detailed handwork, a specialized technique is used to achieve the one-of-a-kind Waldorf features.