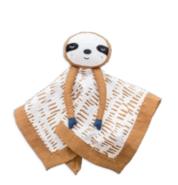

# MUSLIN LOVIES

Babies love this sweet combination of security blanket and toy. Made with soft muslin and so cuddly, baby will want to take it everywhere.

exterior: 100% cotton / filling: 100% polyester

easy care: machine washable - easy to keep clean

comforting: adorable characters and gentle feel

**size:** 40cm x 40cm (16"x16")

Sloth LJ907

Llama LJ908

Unicorn LJ909

Yeti
LJ910

6 2 8 2 3 3 4 5 9 1 0 7