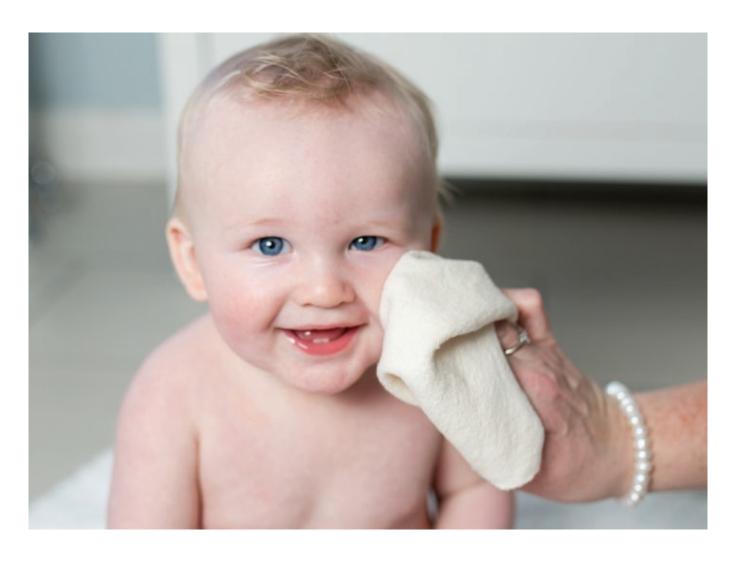

# ORGANIC COTTON FACECLOTHS

Lulujo's eco-friendly facecloths are made from natural organic cotton. A reusable wipe and cloth, they are super soft and gentle on baby's delicate skin. Always beautifully wrapped, they make a perfect gift.

**soft and gentle:** 100% organic cotton **perfect size:** 20cm × 20cm (8" × 8")

Organic Cotton Facecloths LJ010

A collection of heirloom dolls, books, and blankets.