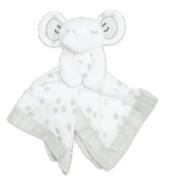

# MUSLIN LOVIES

Babies love this sweet combination of security blanket and toy. Made with soft muslin and so cuddly, baby will want to take it everywhere.

exterior: 100% cotton / filling: 100% polyester

easy care: machine washable - easy to keep clean

comforting: adorable characters and gentle feel

**size:** 40cm x 40cm (16"x16")

Sloth LJ907

Llama LJ908

Unicorn LJ909

Yeti
LJ910

6 2 8 2 3 3 4 5 9 1 0 7

Aqua Giraffe LJ903

Blue Puppy LJ902

Pink Bunny LJ900