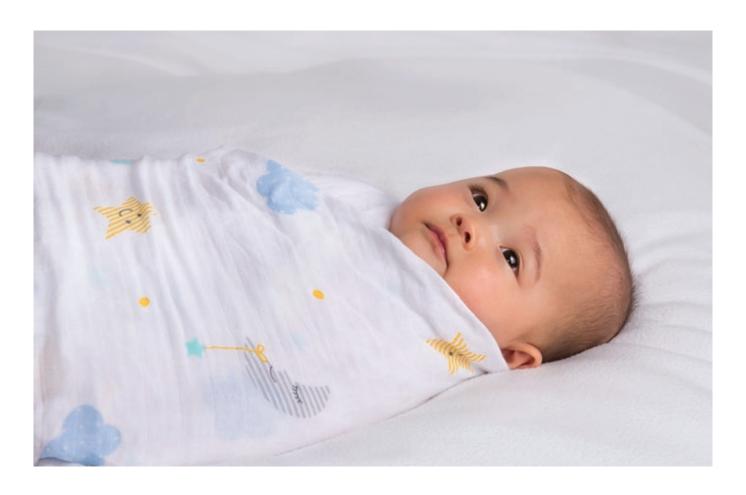

# BABY'S FIRST YEAR™ blanket & cards set □

Turn milestones into memories with these photo blanket and monthly cards sets. This ready-to-use coordinating backdrop blanket with matching cards easily captures baby's first months in beautiful DIY photos. Perfect for baby books and adorable social media posts.

This versatile muslin blanket is 100% cotton and can be used as a swaddle, crib blanket, nursing cover and more. The milestone cards mark baby's age from one day to one year.