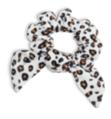

## MOMMY + ME SCRUNCHIES

Matching Mommy + Me scrunchies so you can twin with your mini. Made with our super soft jersey for ouch-less updos and an adorable bow detail. The perfect fix for a bad hair day and a cute accessory to top off any outfit.

two pack: includes one regular size and small size

easy to wear: one size fits all

super soft: made with bamboo jersey

Marble LJ260

Pink LJ263

Leopard LJ262

Navy LJ265

Black Floral LJ261