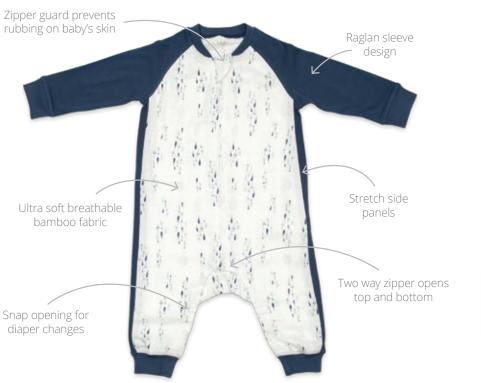

# BAMBOO SLEEP SUITS

Use these sleep suits as a wearable blanket to keep little ones warm and comfortable. Can be worn over pyjamas when cooler and worn alone when warmer.

## features & sizing

| SIZES |        | CHILD HEIGHT                                                                | AGE       |  |
|-------|--------|-----------------------------------------------------------------------------|-----------|--|
|       | SMALL  | 80cm                                                                        | 6m-18m    |  |
|       | MEDIUM | 90cm                                                                        | 18cm-2.5T |  |
|       | LARGE  | 100cm                                                                       | 2.5T-4T   |  |
|       | 777    | Breathable to<br>prevent overheating<br>70% Rayon from Bamboo<br>30% Cotton |           |  |
|       | •      | Machine Wash                                                                |           |  |
|       |        | Gentle<br>on Skin                                                           |           |  |