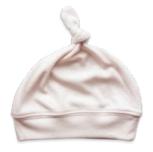

# TOP KNOT HATS

Designed to keep little heads warm and cozy. Made with premium bamboo knit and created with chic patterns that coordinate with our swaddles for a stylish look.

size: newborn to 4 months

adjustable: adjust knot for a perfect fit

ultra soft: gentle on baby's skin

Leopard LJ283

Tan LJ284

6 2 8 2 3 3 4 5 2 8 4 9

Navy LJ281

XO LJ280

6 2 8 2 3 3 4 5 2 8 0 1

Pink LJ282

6 2 8 2 3 3 4 5 2 8 2 5

Posies LJ285

6 2 8 2 3 3 4 5 2 8 5 6