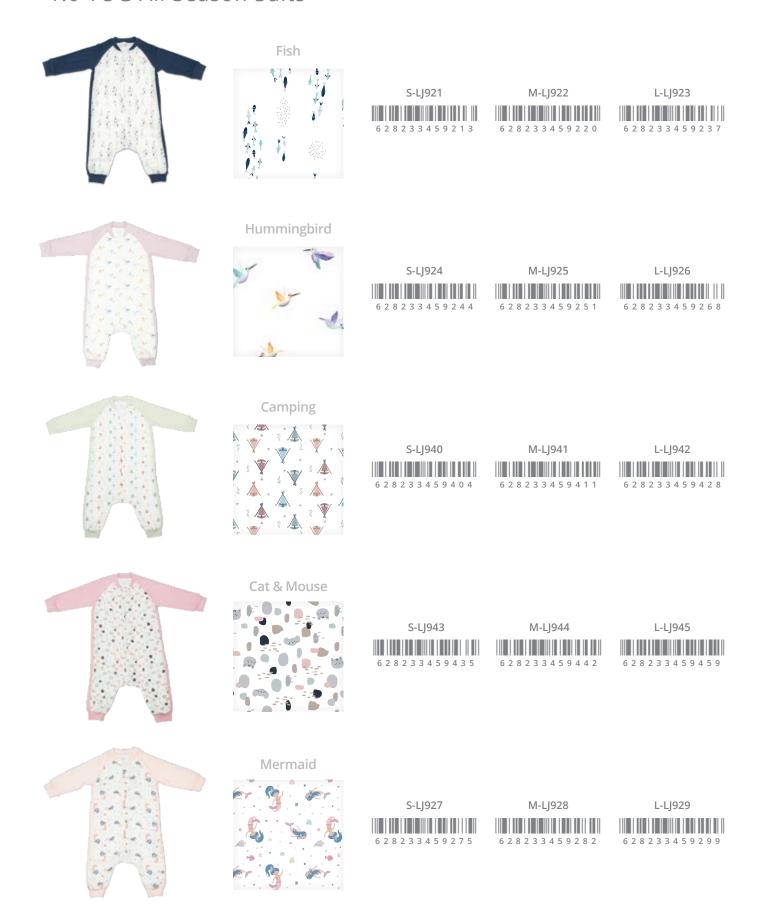

|-----------------------------------------------------------------------------|-----------|--|
|       | SMALL  | 80cm                                                                        | 6m-18m    |  |
|       | MEDIUM | 90cm                                                                        | 18cm-2.5T |  |
|       | LARGE  | 100cm                                                                       | 2.5T-4T   |  |
|       | 777    | Breathable to<br>prevent overheating<br>70% Rayon from Bamboo<br>30% Cotton |           |  |
|       | •      | Machine Wash                                                                |           |  |
|       |        | Gentle<br>on Skin                                                           |           |  |



### 1.0 TOG All Season Suits



### 2.5 TOG Winter Suits



















LJ957-L















## boho collection

A collection of essentials in earthy, bohemian tones and subtle prints that compliment today's nursery trends and baby fashion.

As always, quality and softness are at the core of all products for lasting comfort and to help parents provide the best care for their children.



**NEW ARRIVALS!** 















# 2 PACK MUSLIN SWADDLES

Our top selling muslin blankets in fresh new print combos that moms will use again and again. Made with our top quality 100% cotton muslin that is breathable and ideal for swaddling.

multifunctional: swaddle, nursing cover, stroller cover, burp cloth, change pad, and more

pre-washed: becomes softer with wash and wear

ideal size: 100cm × 100cm (40" × 40")



LJ155 Yell