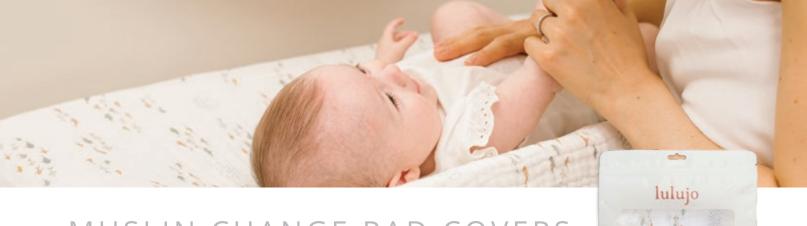

## MUSLIN CHANGE PAD COVERS

These beautiful covers are designed to match with our crib sheets for a coordinated nursery look. The colours and prints are ideal for a classic style or today's on trend boho decor.

light and breathable: single layer premium muslin

gentle on skin: 100% cotton

fits a standard size change pad: average 80cm x 40cm (32" x 16")

Fish LJ721

Yellow Wildflowers

Navy Gingham LJ722

Dots LJ726

Suns LJ730

Dragonfly LJ723

Daisies LJ727

Vintage Floral LJ731

Mudcloth LJ724

Greenery LJ728