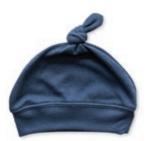

# TOP KNOT HATS

Designed to keep little heads warm and cozy. Made with premium bamboo knit and created with chic patterns that coordinate with our swaddles for a stylish look.

size: newborn to 4 months

adjustable: adjust knot for a perfect fit

ultra soft: gentle on baby's skin

Leopard LJ283

Tan LJ284

6 2 8 2 3 3 4 5 2 8 4 9

Navy LJ281

XO LJ280

6 2 8 2 3 3 4 5 2 8 0 1

Pink LJ282