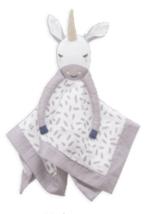

# MUSLIN LOVIES

Babies love this sweet combination of security blanket and toy. Made with soft muslin and so cuddly, baby will want to take it everywhere.

exterior: 100% cotton / filling: 100% polyester

easy care: machine washable - easy to keep clean

comforting: adorable characters and gentle feel

**size:** 40cm x 40cm (16"x16")

Sloth LJ907

Llama LJ908

Unicorn LJ909

Yeti
LJ910

6 2 8 2 3 3 4 5 9 1 0 7