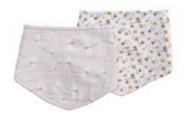

L|158 Rainbows / Suns

LJ156 Fish / Navy Gingham

LJ159 Black Birds / Mudcloth

LJ157 Daisies / Greenery

LJ165 Vintage Floral / Dragonfly

Our two layer bandana bibs offer stylish protection for drooling and teething babies. Sold as a two pack combo to mix and match with their outfit of the day.

soft on skin: 100% cotton muslin and terry cloth adjustable: two snap options for a comfortable fit

absorbent: ideal for wearing throughout the day to protect clothing and skin against drool

LI946 Yellow Wildflowers / Dots