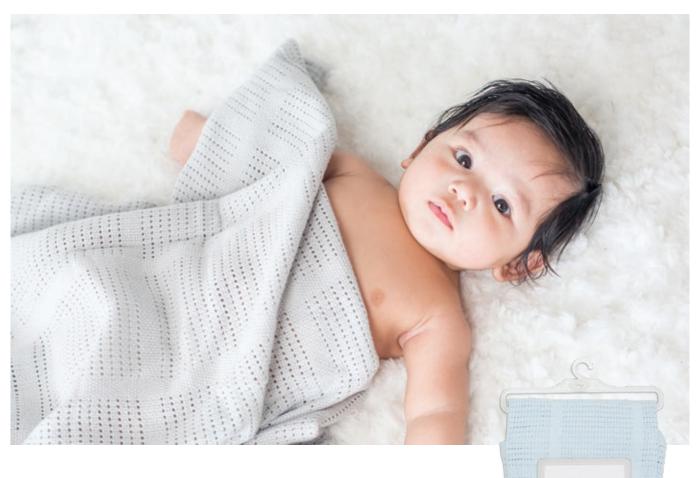

# KNIT CELLULAR BLANKET

This cotton knit cellular baby blanket uses a traditional cell construction to make a beautifully lightweight and breathable nursery accessory. Use this blanket year round to keep baby warm and cozy.

breathable: lightweight and breathable

soft and gentle: 100% cotton

**generous size:** 100cm x 80cm (40" x 30")

Pink LJ751

Blue LJ752

Grey LJ753