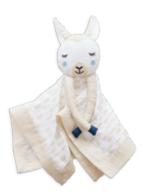

# MUSLIN LOVIES

Babies love this sweet combination of security blanket and toy. Made with soft muslin and so cuddly, baby will want to take it everywhere.

exterior: 100% cotton / filling: 100% polyester

easy care: machine washable - easy to keep clean

comforting: adorable characters and gentle feel

**size:** 40cm x 40cm (16"x16")

Sloth LJ907

Llama LJ908

Unicorn LJ909

Yeti
LJ910

6 2 8 2 3 3 4 5 9 1 0 7