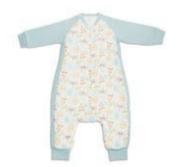

# BAMBOO SLEEP SUITS

Use these sleep suits as a wearable blanket to keep little ones warm and comfortable. Can be worn over pyjamas when cooler and worn alone when warmer.

## features & sizing

| SIZES |        | CHILD HEIGHT                                                                | AGE       |  |
|-------|--------|-----------------------------------------------------------------------------|-----------|--|
|       | SMALL  | 80cm                                                                        | 6m-18m    |  |
|       | MEDIUM | 90cm                                                                        | 18cm-2.5T |  |
|       | LARGE  | 100cm                                                                       | 2.5T-4T   |  |
|       | 777    | Breathable to<br>prevent overheating<br>70% Rayon from Bamboo<br>30% Cotton |           |  |
|       | •      | Machine Wash                                                                |           |  |
|       |        | Gentle<br>on Skin                                                           |           |  |

### 1.0 TOG All Season Suits

### 2.5 TOG Winter Suits

LJ957-L