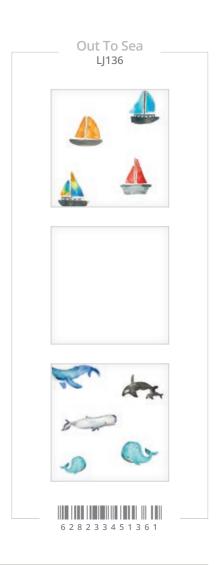

# artisan. HAND PAINTED DESIGNS

Butterfly LJ407 Classic

Sail Boats
LJ428 Classic

Mountain Top LJ432 Classic

Rainbow Sky LJ440 Classic

Golf LJ439 Classic

Posies
LJ134 Deluxe

Hummingbird LJ147 Deluxe

Whales
LJ146 Deluxe

6 2 8 2 3 3 4 5 1 4 6 0

Peace
LJ154 Deluxe

6 2 8 2 3 3 4 5 1 5 4 5