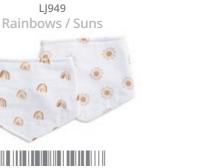

L|158 Rainbows / Suns

LJ156 Fish / Navy Gingham

LJ159 Black Birds / Mudcloth

LJ157 Daisies / Greenery

LJ165 Vintage Floral / Dragonfly

Our two layer bandana bibs offer stylish protection for drooling and teething babies. Sold as a two pack combo to mix and match with their outfit of the day.