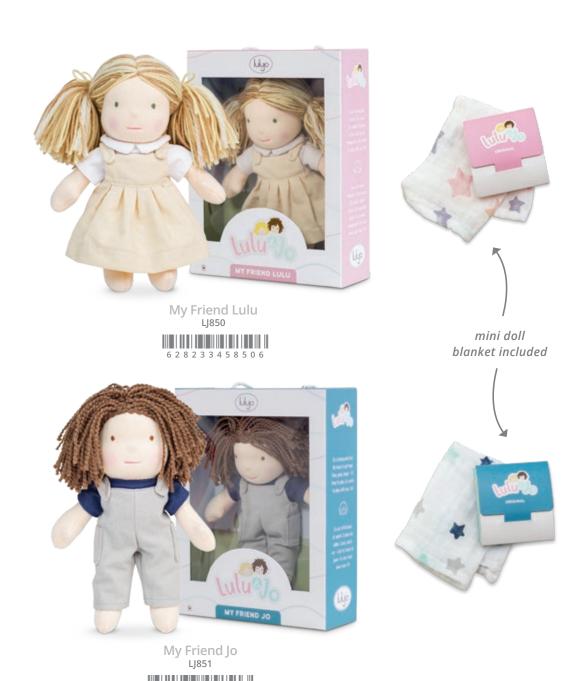

### WALDORF INSPIRED DOLLS

Waldorf inspired dolls, My Friend Lulu and My Friend Jo, will help develop imagination and creativity in young children. Made with fine craftsmanship and detailed handwork, a specialized technique is used to achieve the one-of-a-kind Waldorf features.

intentional design: simple appearance to help strengthen imagination and creativity

approachable: soft and easy to cuddle & love

**ideal size:** 10" (25 cm) perfect for small children to carry **gentle textures:** body, hair, and clothes are soft to the touch

premium packaging: beautiful keepsake box tops off this perfect special gift

6 2 8 2 3 3 4 5 8 5 1 3