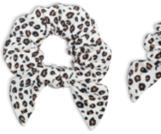

## MOMMY + ME SCRUNCHIES

Matching Mommy + Me scrunchies so you can twin with your mini. Made with our super soft jersey for ouch-less updos and an adorable bow detail. The perfect fix for a bad hair day and a cute accessory to top off any outfit.

two pack: includes one regular size and small size

easy to wear: one size fits all

super soft: made with bamboo jersey

Marble LJ260

Pink LJ263

Leopard LJ262

Navy LJ265

Black Floral LJ261