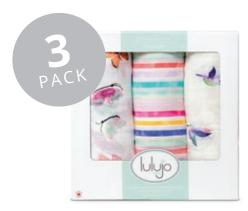

# BAMBOO MUSLIN SWADDLES three pack

Bamboo muslin swaddles are a silky soft alternative to traditional cotton muslin. Made with 70% bamboo viscose and 30% cotton dual layer muslin that is ultra soft and breathable.

multifunctional: swaddle, nursing cover, stroller cover, burp cloth, change pad, crib sheet, and more.

pre-washed: becomes softer with wash and wear

**extra large:** 120cm x 120cm (47" x 47")