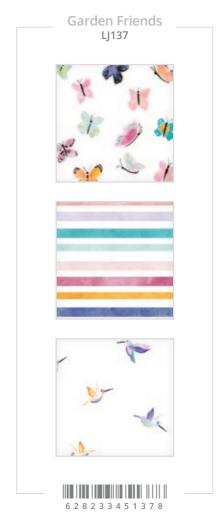

# artisan. HAND PAINTED DESIGNS

Butterfly LJ407 Classic

Sail Boats
LJ428 Classic

Mountain Top LJ432 Classic

Rainbow Sky LJ440 Classic

Golf LJ439 Classic

Posies
LJ134 Deluxe

Hummingbird LJ147 Deluxe