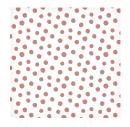

light and breathable: single layer premium muslin

gentle on skin: 100% cotton

fits a standard size crib matress: average 135cm x 70cm (52" x 28")

Fish LJ710

Mudcloth LJ714

Greenery LJ718

Navy Gingham LJ711 6 2 8 2 3 3 4 5 7 1 1 0

Rainbow LJ719

Dragonfly LJ712

Dots LJ716

Suns LJ720

Vintage Floral LJ713

Daisies LJ717 628233457172