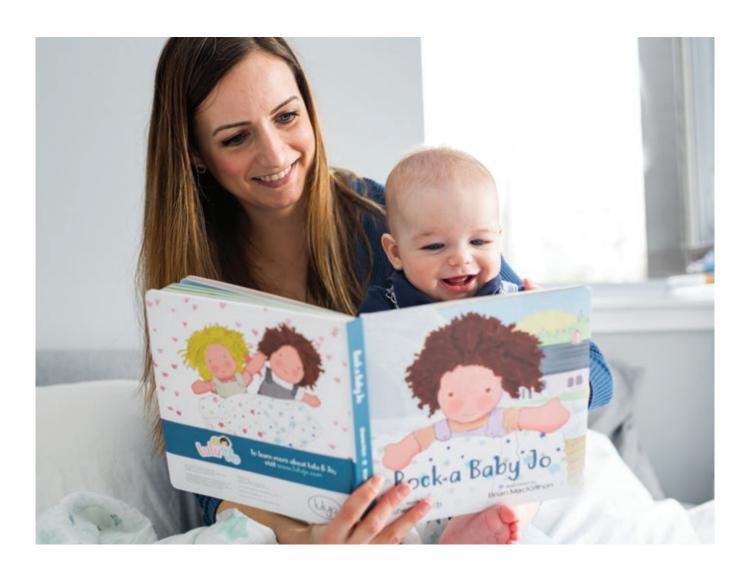

#### BENEFITS OF READING WITH YOUR CHILD

wonderful bonding activity for parents and babies

builds listening, memory, and vocabulary skills

introduces numbers, letters, colours, and shapes

important form of stimulation

teaches communication

### PADDED BOARD BOOKS

Reading with your child at a young age is a wonderful bonding activity and teaches communication, listening, memory, and vocabulary skills. In these picture board books, a child's imagination soars during playtime with their beloved Lulu doll and blanket. A keepsake quality padded board book, this is the perfect addition to a little one's "my first books" collection.

generous size: 8.5" square and 22 pages

age: 0 and up

**safe for baby:** padded cover and round corners

Rock a Baby Jo LJ821