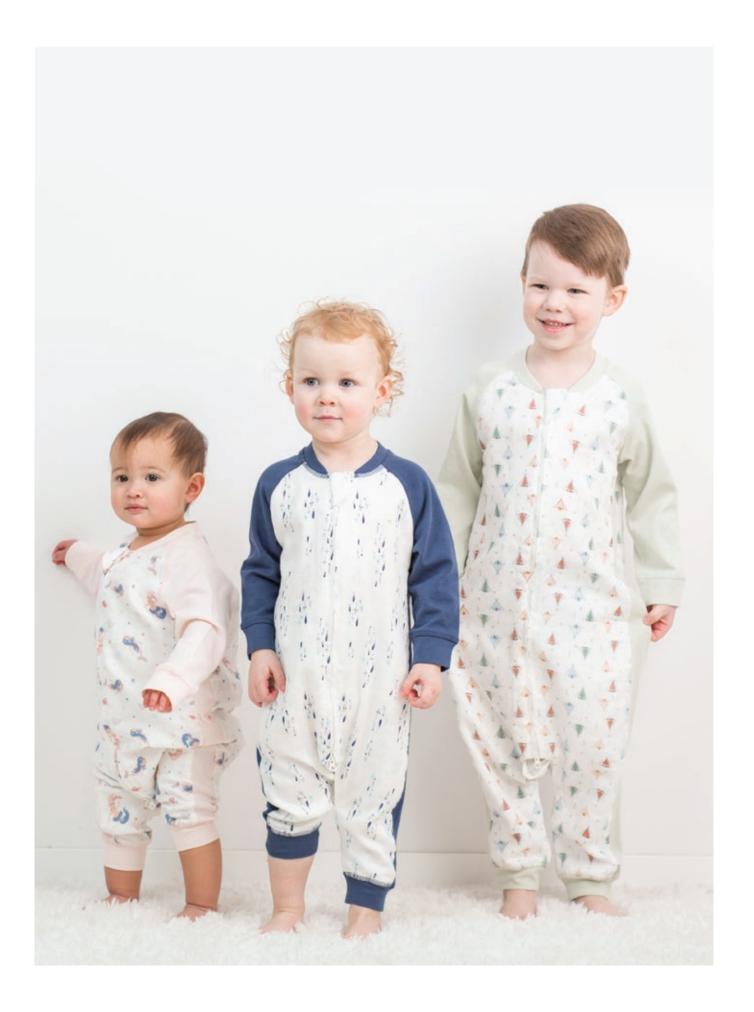

# BAMBOO SLEEP SUITS

Use these sleep suits as a wearable blanket to keep little ones warm and comfortable. Can be worn over pyjamas when cooler and worn alone when warmer.

## features & sizing

| SIZES |        | CHILD HEIGHT                                                                | AGE       |  |
|-------|--------|-----------------------------------------------------------------------------|-----------|--|
|       | SMALL  | 80cm                                                                        | 6m-18m    |  |
|       | MEDIUM | 90cm                                                                        | 18cm-2.5T |  |
|       | LARGE  | 100cm                                                                       | 2.5T-4T   |  |
|       | 777    | Breathable to<br>prevent overheating<br>70% Rayon from Bamboo<br>30% Cotton |           |  |
|       | •      | Machine Wash                                                                |           |  |
|       |        | Gentle<br>on Skin                                                           |           |  |