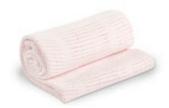

# KNIT CELLULAR BLANKET

This cotton knit cellular baby blanket uses a traditional cell construction to make a beautifully lightweight and breathable nursery accessory. Use this blanket year round to keep baby warm and cozy.

breathable: lightweight and breathable

soft and gentle: 100% cotton

**generous size:** 100cm x 80cm (40" x 30")

Pink LJ751

Blue LJ752

Grey LJ753