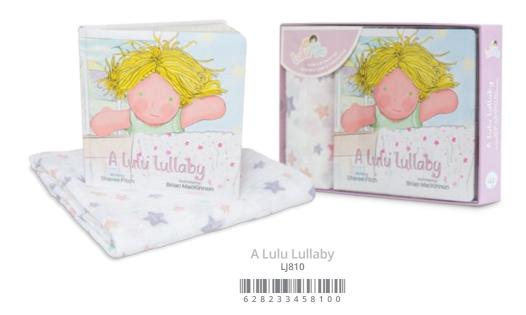

### **BOOK & BLANKET GIFT SETS**

This one-of-a-kind board book and blanket set is heirloom quality; a special keepsake item that will be nostalgic of a little one's early childhood. Cuddle up in Lulu and Jo's blanket while sharing intimate time reading a sure-to-be favourite book. Beautifully packaged for special gift giving.

This set includes a Classic Lulujo muslin swaddling blanket designed to match the blanket illustrations in the book. Each all purpose blanket is 100% cotton, 47" x 47", and can be used as a swaddle, stroller blanket, nursing cover, and more.

Rock a Baby Jo LJ811

Cuddle up with your little one and Lulu's blanket for intimate reading time.