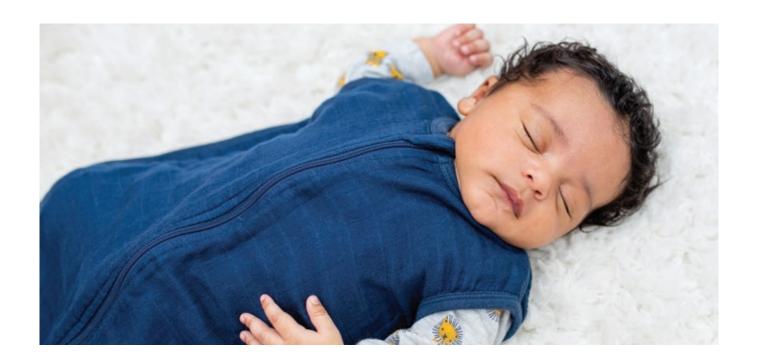

## MUSLIN SWADDLES Single Packs

Our top-selling Lulujo muslin swaddle is loved by parents as an everyday-use, must-have blanket needed to help provide the best care for their baby. Top quality construction, superior softness, and beautiful, diverse colour and print options creates an assortment with something for everyone.

multifunctional: swaddle, nursing cover, stroller cover, burp cloth, change pad, crib sheet, and more.

pre-washed: becomes softer with wash and wear

**extra large:** 120cm × 120cm (47" × 47") **breathable:** ideal and safe for swaddling

### **COTTON AND BAMBOO**

Our Classic Muslin is 100% cotton. A natural feel that parents and babies love.

Our Silky Deluxe Muslin is 70% bamboo from viscose and 30% cotton. Luxuriously soft and gentle on baby's skin.