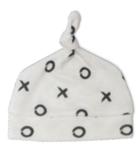

# TOP KNOT HATS

Designed to keep little heads warm and cozy. Made with premium bamboo knit and created with chic patterns that coordinate with our swaddles for a stylish look.

size: newborn to 4 months

adjustable: adjust knot for a perfect fit

ultra soft: gentle on baby's skin

Leopard LJ283

Tan LJ284

6 2 8 2 3 3 4 5 2 8 4 9

Navy LJ281

XO LJ280

6 2 8 2 3 3 4 5 2 8 0 1

Pink LJ282