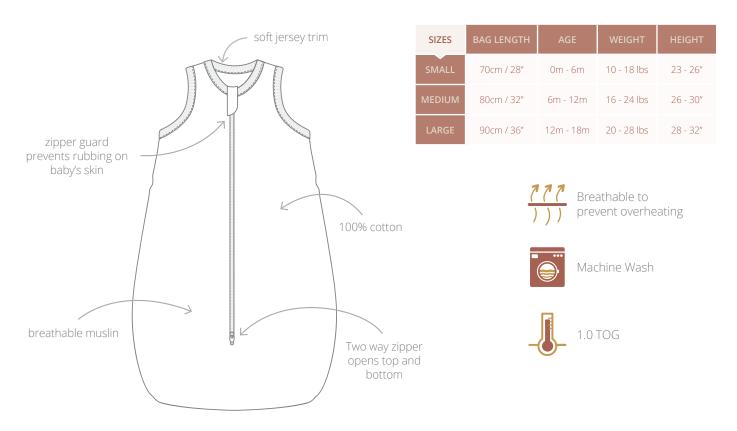

# BAMBOO SLEEP SUITS

Use these sleep suits as a wearable blanket to keep little ones warm and comfortable. Can be worn over pyjamas when cooler and worn alone when warmer.

## features & sizing

| SIZES |        | CHILD HEIGHT                                                                | AGE       |  |
|-------|--------|-----------------------------------------------------------------------------|-----------|--|
|       | SMALL  | 80cm                                                                        | 6m-18m    |  |
|       | MEDIUM | 90cm                                                                        | 18cm-2.5T |  |
|       | LARGE  | 100cm                                                                       | 2.5T-4T   |  |
|       | 777    | Breathable to<br>prevent overheating<br>70% Rayon from Bamboo<br>30% Cotton |           |  |
|       | •      | Machine Wash                                                                |           |  |
|       |        | Gentle<br>on Skin                                                           |           |  |

### 1.0 TOG All Season Suits