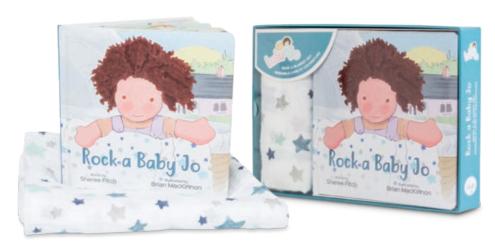

generous size: 8.5" square and 22 pages

age: 0 and up

**safe for baby:** padded cover and round corners

Rock a Baby Jo LJ821

### **BOOK & BLANKET GIFT SETS**

This one-of-a-kind board book and blanket set is heirloom quality; a special keepsake item that will be nostalgic of a little one's early childhood. Cuddle up in Lulu and Jo's blanket while sharing intimate time reading a sure-to-be favourite book. Beautifully packaged for special gift giving.

This set includes a Classic Lulujo muslin swaddling blanket designed to match the blanket illustrations in the book. Each all purpose blanket is 100% cotton, 47" x 47", and can be used as a swaddle, stroller blanket, nursing cover, and more.

Rock a Baby Jo LJ811

Cuddle up with your little one and Lulu's blanket for intimate reading time.