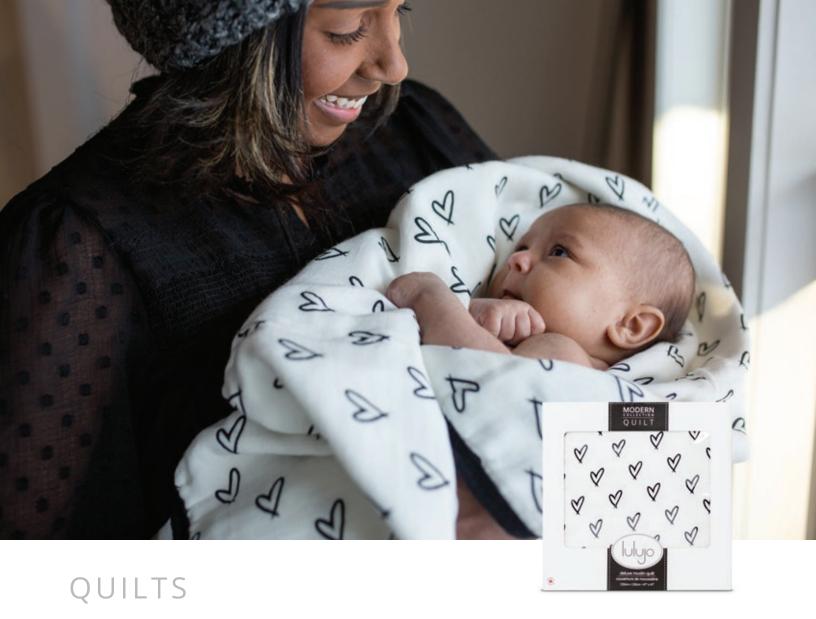

Hugs & Kisses LJ642

Leopard LJ646

Marble LJ643

Eucalyptus LJ651

Our hat and swaddle sets will have your newborn super cozy and camera ready.

Warm and cozy for play, cuddles, and bedtime. This beautifully soft quilted muslin blanket is perfect for your little one to use throughout their childhood. Our deluxe quilt is super gentle on skin, breathable, lightweight, and warm.

**generous size:** 47" × 47" (120cm × 120cm)

silky soft: four layers of our deluxe muslin with jersey trim

versatile: ideal for in the crib, tummy time, stroller and more

Hugs & Kisses LJ308

Messy Heart LJ306