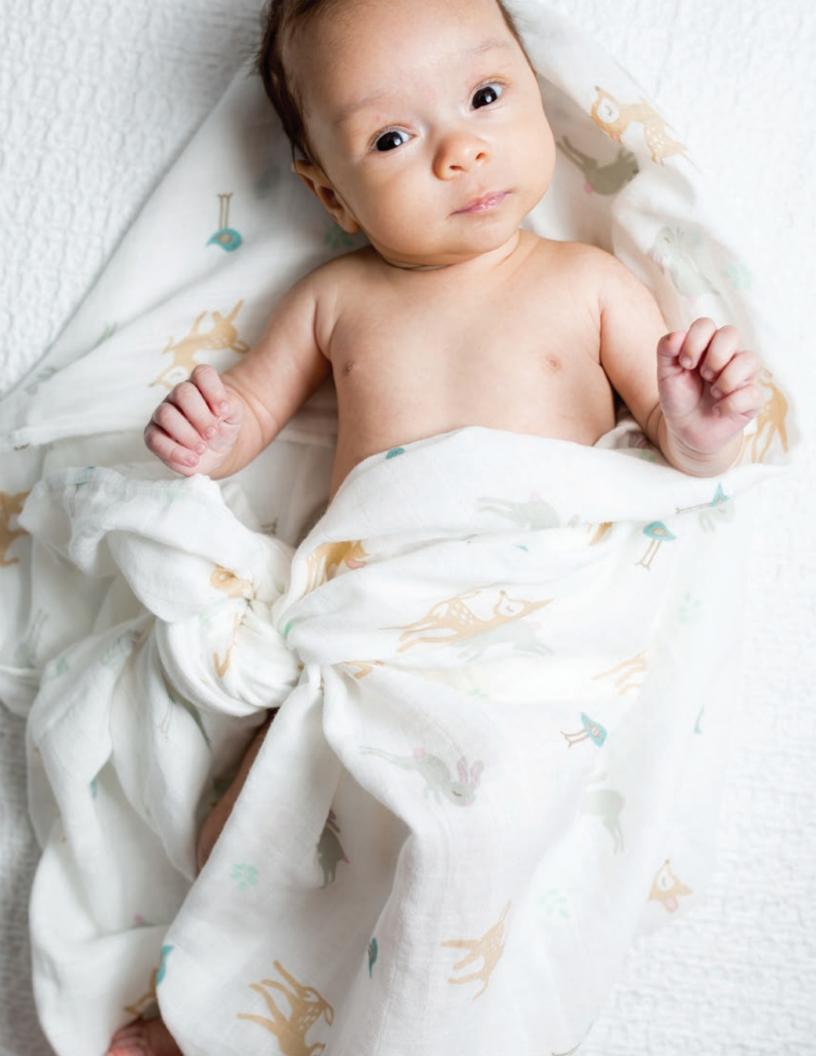

# BABY'S FIRST YEAR™ blanket & cards set □

Turn milestones into memories with these photo blanket and monthly cards sets. This ready-to-use coordinating backdrop blanket with matching cards easily captures baby's first months in beautiful DIY photos. Perfect for baby books and adorable social media posts.

This versatile muslin blanket is 100% cotton and can be used as a swaddle, crib blanket, nursing cover and more. The milestone cards mark baby's age from one day to one year.