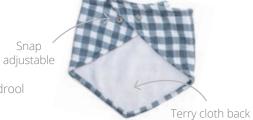

soft on skin: 100% cotton muslin and terry cloth adjustable: two snap options for a comfortable fit

absorbent: ideal for wearing throughout the day to protect clothing and skin against drool

LI946 Yellow Wildflowers / Dots