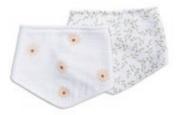

soft on skin: 100% cotton muslin and terry cloth adjustable: two snap options for a comfortable fit

absorbent: ideal for wearing throughout the day to protect clothing and skin against drool

LI946 Yellow Wildflowers / Dots

LJ947

Navy Gingham / Fish

LJ965

Mudcloth / Blackbird

LJ948 Daisies / Greenery

LJ966 Dragonfly / Vintage Floral