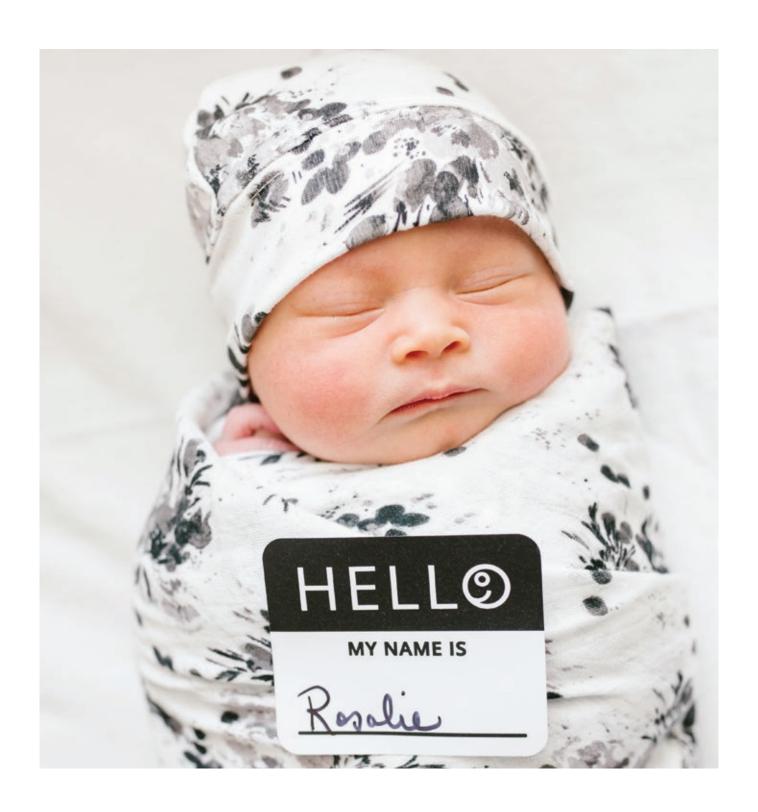

# HELLO, WORLD! newborn hat & swaddle set

Introduce your little one to family and friends in this coordinating set.

perfect gift box

Baby Pink LJ648

Posies LJ640

Navy LJ647

Navy Triangles LJ641

Black Floral LJ645

Hugs & Kisses LJ642

Leopard LJ646

Marble LJ643

Eucalyptus LJ651

Our hat and swaddle sets will have your newborn super cozy and camera ready.

Warm and cozy for play, cuddles, and bedtime. This beautifully soft quilted muslin blanket is perfect for your little one to use throughout their childhood. Our deluxe quilt is super gentle on skin, breathable, lightweight, and warm.