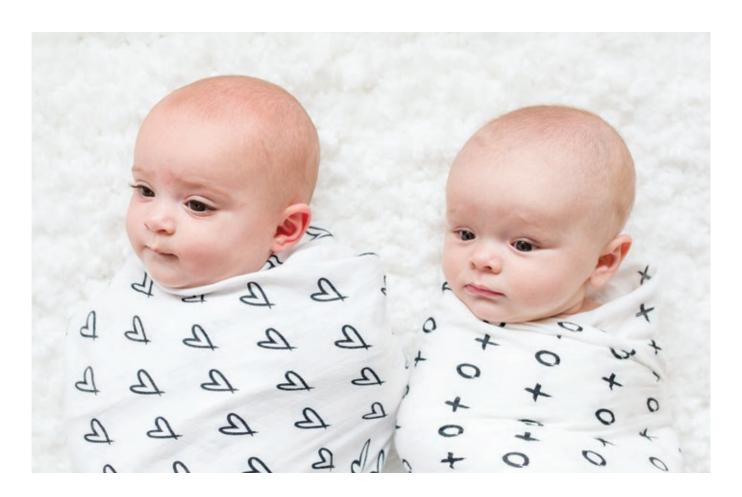

## MUSLIN SWADDLES Single Packs

Our top-selling Lulujo muslin swaddle is loved by parents as an everyday-use, must-have blanket needed to help provide the best care for their baby. Top quality construction, superior softness, and beautiful, diverse colour and print options creates an assortment with something for everyone.

multifunctional: swaddle, nursing cover, stroller cover, burp cloth, change pad, crib sheet, and more.

pre-washed: becomes softer with wash and wear

**extra large:** 120cm × 120cm (47" × 47") **breathable:** ideal and safe for swaddling

### **COTTON AND BAMBOO**

Our Classic Muslin is 100% cotton. A natural feel that parents and babies love.

Our Silky Deluxe Muslin is 70% bamboo from viscose and 30% cotton. Luxuriously soft and gentle on baby's skin.