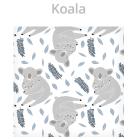

### fresh. One of a kind animal prints

Kitty
LJ094 Classic

Unicorn
LJ465 Classic

Jungle LJ095 Classic

Koala LJ467 Classic

Sloth LJ463 Classic

Llama
LJ464 Classic