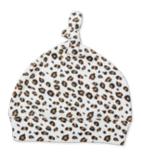

# TOP KNOT HATS

Designed to keep little heads warm and cozy. Made with premium bamboo knit and created with chic patterns that coordinate with our swaddles for a stylish look.

size: newborn to 4 months

adjustable: adjust knot for a perfect fit

ultra soft: gentle on baby's skin

Leopard LJ283

Tan LJ284

6 2 8 2 3 3 4 5 2 8 4 9

Navy LJ281

XO LJ280

6 2 8 2 3 3 4 5 2 8 0 1

Pink LJ282