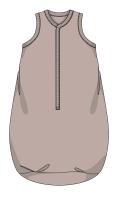

# BAMBOO SLEEP SUITS

Use these sleep suits as a wearable blanket to keep little ones warm and comfortable. Can be worn over pyjamas when cooler and worn alone when warmer.

## features & sizing

| SIZES |        | CHILD HEIGHT                                                                | AGE       |  |
|-------|--------|-----------------------------------------------------------------------------|-----------|--|
|       | SMALL  | 80cm                                                                        | 6m-18m    |  |
|       | MEDIUM | 90cm                                                                        | 18cm-2.5T |  |
|       | LARGE  | 100cm                                                                       | 2.5T-4T   |  |
|       | 777    | Breathable to<br>prevent overheating<br>70% Rayon from Bamboo<br>30% Cotton |           |  |
|       | •      | Machine Wash                                                                |           |  |
|       |        | Gentle<br>on Skin                                                           |           |  |

### 1.0 TOG All Season Suits

### 2.5 TOG Winter Suits

LJ957-L