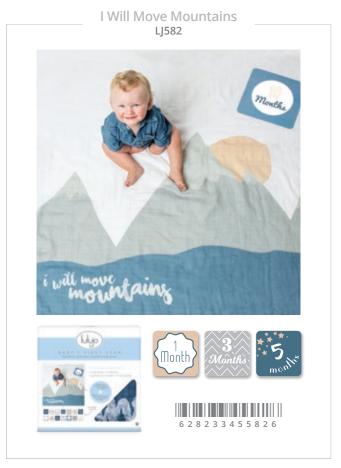

# BABY'S FIRST YEAR™ blanket & cards set □

Turn milestones into memories with these photo blanket and monthly cards sets. This ready-to-use coordinating backdrop blanket with matching cards easily captures baby's first months in beautiful DIY photos. Perfect for baby books and adorable social media posts.

This versatile muslin blanket is 100% cotton and can be used as a swaddle, crib blanket, nursing cover and more. The milestone cards mark baby's age from one day to one year.