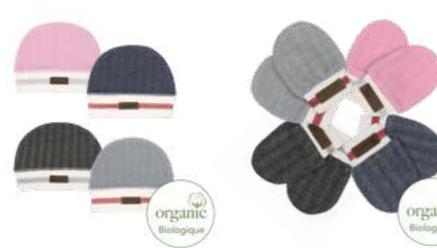

#### Body Tee (BNB, xs, s, m)

Playsuit (BNB, xs, s, m, lg, xl)

Stay On Slippers (0-3m)

**Beanies** (0-4m, 4-12m)

Scratch Mitts (0-3m)

Play Blanket

Driftwood Grey

Head Hugger

### Scratch Mitts (0-3m)

Grey Fleck

Pink Fleck