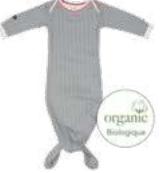

# Raglan Collection

The Raglan Collection is a sporty and exciting line in the Juddlies family. Our nightgown makes those first few weeks of diaper changes, just a little easier. Babies are curled up when initially born and those little legs just don't seem to want to straighten out. Hand turnovers on the playsuit and nightgown keep those little hands warm and stop babies from scratching themselves. Made with our premium organic cotton fabric, this is a new baby must have.

#### Night Gown with turn over cuffs at hands (0-3m)

Our night gown makes those first few weeks of diaper changes, just a little easier. Babies are curled up when initially born and those little legs just don't seem to want to straighten out. With our nightgown, none of these things are an issue. Made with premium organic cotton fabric this is a new baby must have.