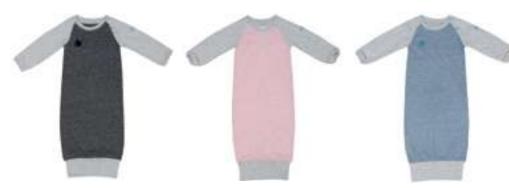

# Raglan Collection

The Raglan Collection is a sporty and exciting line in the Juddlies family. Our nightgown makes those first few weeks of diaper changes, just a little easier. Babies are curled up when initially born and those little legs just don't seem to want to straighten out. Hand turnovers on the playsuit and nightgown keep those little hands warm and stop babies from scratching themselves. Made with our premium organic cotton fabric, this is a new baby must have.

#### Night Gown with turn over cuffs at hands (0-3m)

Our night gown makes those first few weeks of diaper changes, just a little easier. Babies are curled up when initially born and those little legs just don't seem to want to straighten out. With our nightgown, none of these things are an issue. Made with premium organic cotton fabric this is a new baby must have.