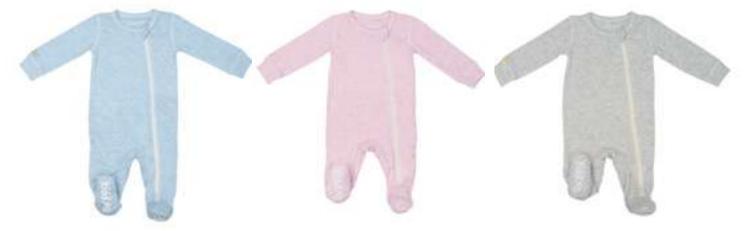

# **Breathe Eze Collection**

The Breathe Eze Collection is made of 100% premium cotton. The sleeper includes a liner that is designed to wick away moisture and help regulate a baby's temperature.

### Sleeper (BNB, xs, s, m, lg, xl)