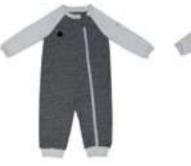

# **Camoose Collection**

With a distinct pattern and color combination, camo has become a mainstay in the fashion world. Juddlies Designs combined this classic pattern with a bit of Canadiana and the "Camoose" print was born... Look closely and you should find five different Juddlies animals in the design (moose, unicorn, rabbit, elephant, and bear!). This inspiration for our first print adventure is launched on super soft bamboo sleepers and jumpsuits for a naturally breathable, luxuriously soft touch both parents and babies deserve.

## Camoose Collection

Jumpsuit (BNB, xs, s, m)

This Bamboo terry towel collection is luxuriously soft and provides parents with key essentials. This basics collection brings some essentials to the home that parents will love and depend on on a daily basis. Both washer and dryer friendly these basics will be loved over and over again.