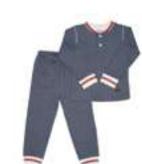

# Raglan Collection

The Raglan Collection is a sporty and exciting line in the Juddlies family. Our nightgown makes those first few weeks of diaper changes, just a little easier. Babies are curled up when initially born and those little legs just don't seem to want to straighten out. Hand turnovers on the playsuit and nightgown keep those little hands warm and stop babies from scratching themselves. Made with our premium organic cotton fabric, this is a new baby must have.

**Toys** (0-3m)

Scratch Mitts (0-3m)

2pk Slouchy Hat (0-4m, 4-12m)

Stay On Slippers (0-3m)

Body Tee (BNB, xs, s, m)

Used as a one piece outfit in warm weather or as a layering tool in cold weather. Easy access snaps allow for easy diaper changes.

(NOTE: turn over cuff is not

Playsuit (BNB, xs , s, m, lg, xl)

With turn over cuff at hands and feet (BNB, xs, s)

available in sizes med, lg, xl)

Nightgown With turn over cuff (0-3m)

Dream Sack 1 TOG (0-6m, 6-18m, 18-36m)