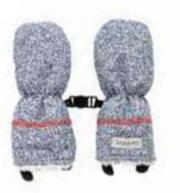

### Winter Hat (0-6m, 6-12m)

Winter Mittens (0-6m, 6-12m)

Turn over faux fur cuffs