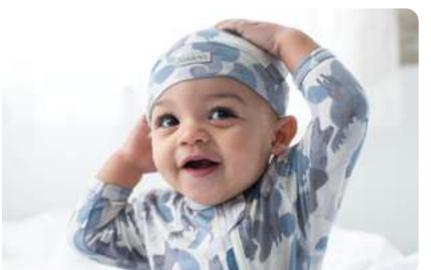

# **Camoose Collection**

With a distinct pattern and color combination, camo has become a mainstay in the fashion world. Juddlies Designs combined this classic pattern with a bit of Canadiana and the "Camoose" print was born... Look closely and you should find five different Juddlies animals in the design (moose, unicorn, rabbit, elephant, and bear!). This inspiration for our first print adventure is launched on super soft bamboo sleepers and jumpsuits for a naturally breathable, luxuriously soft touch both parents and babies deserve.

**Toys** (0-3m)

Scratch Mitts (0-3m)

2pk Slouchy Hat (0-4m, 4-12m)

Stay On Slippers (0-3m)

Body Tee (BNB, xs, s, m)

Used as a one piece outfit in warm weather or as a layering tool in cold weather. Easy access snaps allow for easy diaper changes.