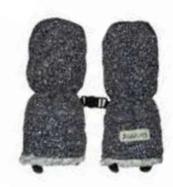

### Winter Hat (0-6m, 6-12m)

Winter Mittens (0-6m, 6-12m)

Turn over faux fur cuffs