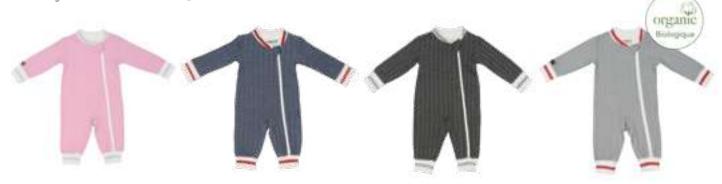

# Cottage Collection

The Cottage Collection brings you a unique herringbone fabric made from 100% pre shrunk, organic cotton. This fabric has proven to be our signature collection bringing a true Canadian style to households all over the world. This collection covers many categories making it extremely versatile for many different stores.

#### Herringbone Pattern

Woven into the fabric, giving the fabric a sophisticated look

Footless

Perfect for new walkers

#### Body Tee (BNB, xs, s, m)

Playsuit (BNB, xs, s, m, lg, xl)

Stay On Slippers (0-3m)

**Beanies** (0-4m, 4-12m)

Scratch Mitts (0-3m)

Play Blanket

Driftwood Grey

Head Hugger