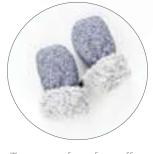

### Winter Hat (0-6m, 6-12m)

Winter Mittens (0-6m, 6-12m)

Turn over faux fur cuffs