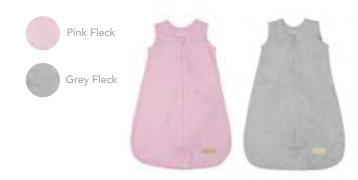

# **Breathe Eze Collection**

The Breathe Eze Collection is made of 100% premium cotton. The sleeper includes a liner that is designed to wick away moisture and help regulate a baby's temperature.

### Scratch Mitts (0-3m)

Grey Fleck

Pink Fleck

### Sleeper (BNB, xs, s, m, lg, xl)