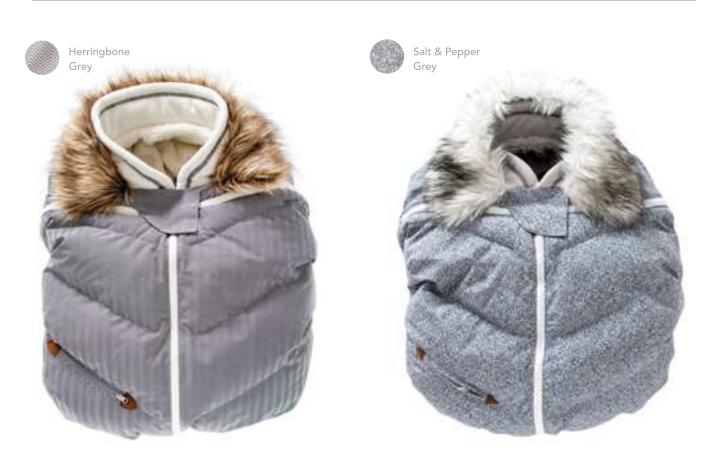

..







4 arms out...











26



# **Essentials Collection**

The Essentials Collection offers a clean all white pallet with grey accents, making it an ideal go to for the modern parent. There is nothing like a pure white sleeper on a newborn baby! The collection sizing starts at brand new baby (0-10lbs), perfect for bringing your baby home from the hospital. It makes a great gift.







## **Essential Collection**







# On The Go Collection

The Juddlies On The Go Collection is designed with your baby's warmth and comfort in mind. Fleece lined, weatherproof, and the ability to control air flow and regulate temperature offers parents the perfect choice to keep baby warm and comfortable without worrying about bulky clothing or layers of blankets.



### Infant Car Seat Cover







### Infant Car Seat / Stroller Bag









## On The Go Collection











### Winter Hat (0-6m, 6-12m)











Winter Mittens (0-6m, 6-12m)















Turn over faux fur cuffs



## juddliesdesigns.com



#### Canada & US

KidCentral Supply Inc 267 North Rivermede Rd Concord ON, L4K 3N7 Canada 1-877-218-0395 info@kidcentral.ca www.kidcentral.ca

US 1-888-990-9220 info@kidcentral.com www.kidcentral.com

#### Germany

Elements For Kids Mollwitzstr.2 14059 Berlin Germany +49 30 25206935 info@efk-berlin.com

#### UK

KidCentral Supply UK Ltd
Unit 4, Coalville Business Park, Jackson St.
Coalville, Leicestershire
LE673NR
www.kidcentral.co.uk

#### Italy

Buzz Italia Via Bolognese 49R 50139 Firenze Italia +39 055 490 545 b2b@buzzitalia.it

#### Poland

Blue Ocean Sp. z o.o. Okulic