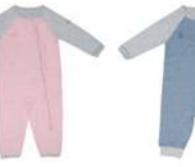

# Raglan Collection

The Raglan Collection is a sporty and exciting line in the Juddlies family. Our nightgown makes those first few weeks of diaper changes, just a little easier. Babies are curled up when initially born and those little legs just don't seem to want to straighten out. Hand turnovers on the playsuit and nightgown keep those little hands warm and stop babies from scratching themselves. Made with our premium organic cotton fabric, this is a new baby must have.

(NOTE: turn over cuff is not

Playsuit (BNB, xs , s, m, lg, xl)

With turn over cuff at hands and feet (BNB, xs, s)

available in sizes med, lg, xl)

Nightgown With turn over cuff (0-3m)

Dream Sack 1 TOG (0-6m, 6-18m, 18-36m)