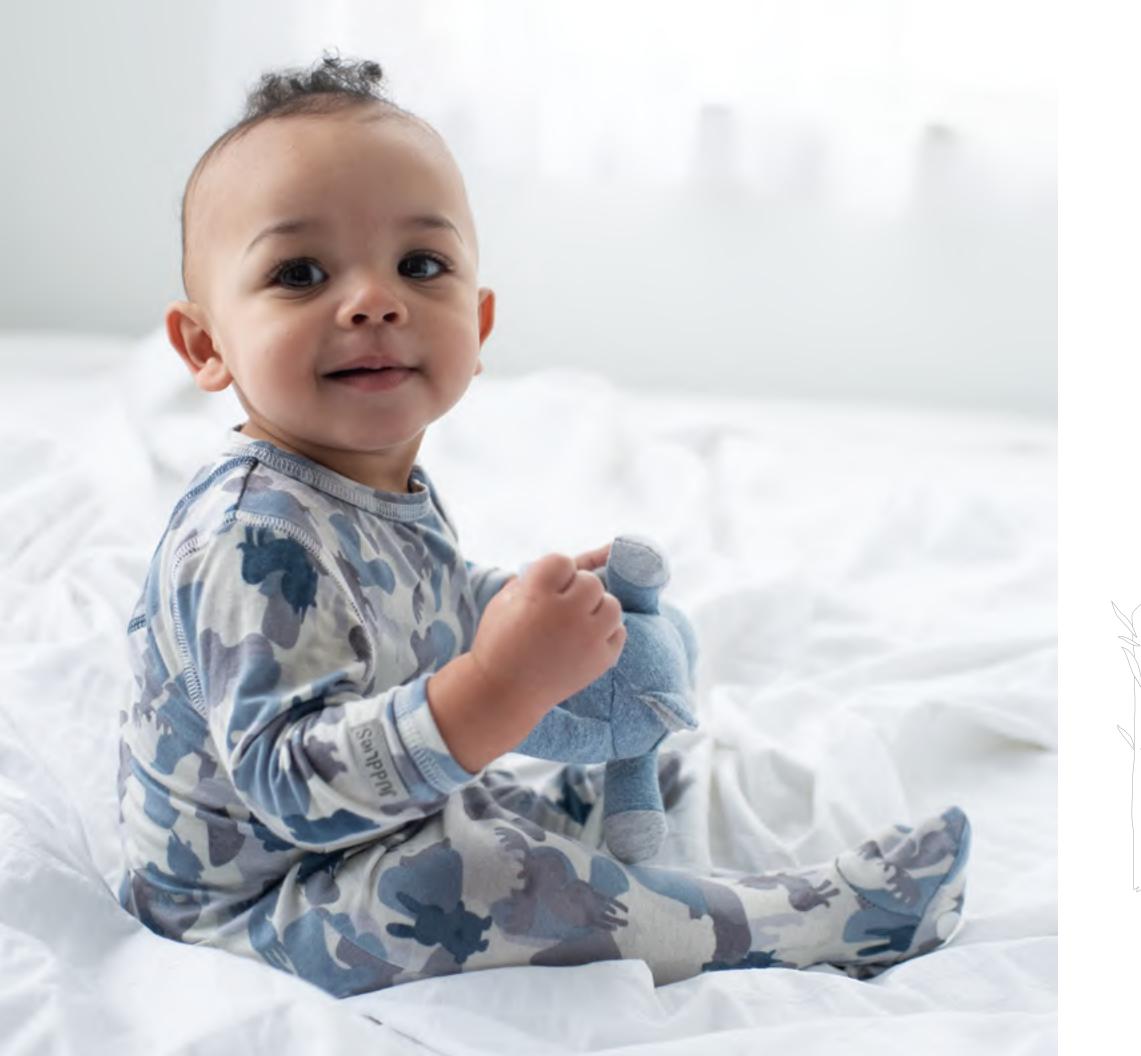

# **Camoose Collection**

With a distinct pattern and color combination, camo has become a mainstay in the fashion world. Juddlies Designs combined this classic pattern with a bit of Canadiana and the "Camoose" print was born... Look closely and you should find five different Juddlies animals in the design (moose, unicorn, rabbit, elephant, and bear!). This inspiration for our first print adventure is launched on super soft bamboo sleepers and jumpsuits for a naturally breathable, luxuriously soft touch both parents and babies deserve.

## Camoose Collection

Playsuit (BNB, xs , s, m)

Cute paw prints on feet