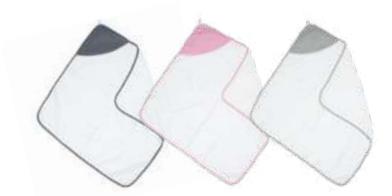

# **Bamboo Collection**

Wash Cloths (pk of 3)

Burp Cloths (sold individually)

remove the card & reuse the bag

Take the Bum & Wash cloths, roll them up and stuff them into the bag they came in, and throw the whole thing in your diaper bag.

### Hooded Towels (sold individually)

Bum Cloths (pk of 3)

Our Bamboo bum cloths are the perfect environmentally friendly solution to avoid using dozens of wet wipes.