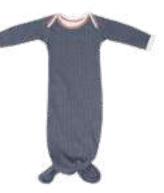

# Raglan Collection

The Raglan Collection is a sporty and exciting line in the Juddlies family. Our nightgown makes those first few weeks of diaper changes, just a little easier. Babies are curled up when initially born and those little legs just don't seem to want to straighten out. Hand turnovers on the playsuit and nightgown keep those little hands warm and stop babies from scratching themselves. Made with our premium organic cotton fabric, this is a new baby must have.

#### Night Gown with turn over cuffs at hands (0-3m)

Our night gown makes those first few weeks of diaper changes, just a little easier. Babies are curled up when initially born and those little legs just don't seem to want to straighten out. With our nightgown, none of these things are an issue. Made with premium organic cotton fabric this is a new baby must have.