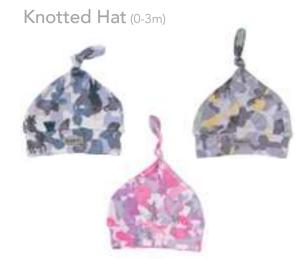

#### Body Tee (BNB, xs, s, m)

Playsuit (BNB, xs, s, m, lg, xl)

Stay On Slippers (0-3m)

**Beanies** (0-4m, 4-12m)

Scratch Mitts (0-3m)

Play Blanket

Driftwood Grey

Head Hugger