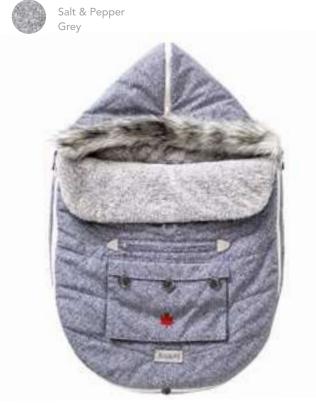

# On The Go Collection

The Juddlies On The Go Collection is designed with your baby's warmth and comfort in mind. Fleece lined, weatherproof, and the ability to control air flow and regulate temperature offers parents the perfect choice to keep baby warm and comfortable without worrying about bulky clothing or layers of blankets.

### Infant Car Seat Cover

### Infant Car Seat / Stroller Bag