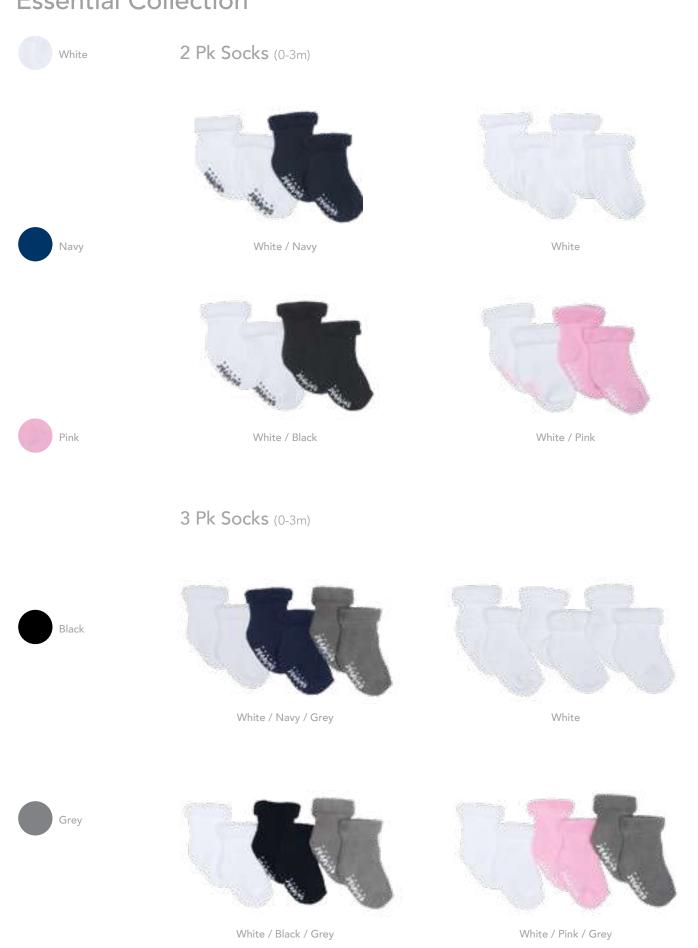

# **Essentials Collection**

The Essentials Collection offers a clean all white pallet with grey accents, making it an ideal go to for the modern parent. There is nothing like a pure white sleeper on a newborn baby! The collection sizing starts at brand new baby (0-10lbs), perfect for bringing your baby home from the hospital. It makes a great gift.

## **Essential Collection**