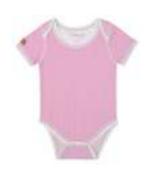

# **Breathe Eze Collection**

The Breathe Eze Collection is made of 100% premium cotton. The sleeper includes a liner that is designed to wick away moisture and help regulate a baby's temperature.

### Scratch Mitts (0-3m)

Grey Fleck

Pink Fleck

### Sleeper (BNB, xs, s, m, lg, xl)