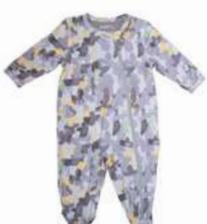

# **Camoose Collection**

With a distinct pattern and color combination, camo has become a mainstay in the fashion world. Juddlies Designs combined this classic pattern with a bit of Canadiana and the "Camoose" print was born... Look closely and you should find five different Juddlies animals in the design (moose, unicorn, rabbit, elephant, and bear!). This inspiration for our first print adventure is launched on super soft bamboo sleepers and jumpsuits for a naturally breathable, luxuriously soft touch both parents and babies deserve.

## Camoose Collection

Jumpsuit (BNB, xs, s, m)

This Bamboo terry towel collection is luxuriously soft and provides parents with key essentials. This basics collection brings some essentials to the home that parents will love and depend on on a daily basis. Both washer and dryer friendly these basics will be loved over and over again.