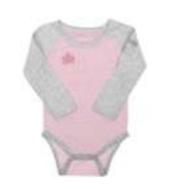

**Toys** (0-3m)

Scratch Mitts (0-3m)

2pk Slouchy Hat (0-4m, 4-12m)

Stay On Slippers (0-3m)

Body Tee (BNB, xs, s, m)

Used as a one piece outfit in warm weather or as a layering tool in cold weather. Easy access snaps allow for easy diaper changes.

#### Body Tee (BNB, xs, s, m)

Playsuit (BNB, xs, s, m, lg, xl)

Stay On Slippers (0-3m)

**Beanies** (0-4m, 4-12m)

Scratch Mitts (0-3m)

Play Blanket

Driftwood Grey

Head Hugger