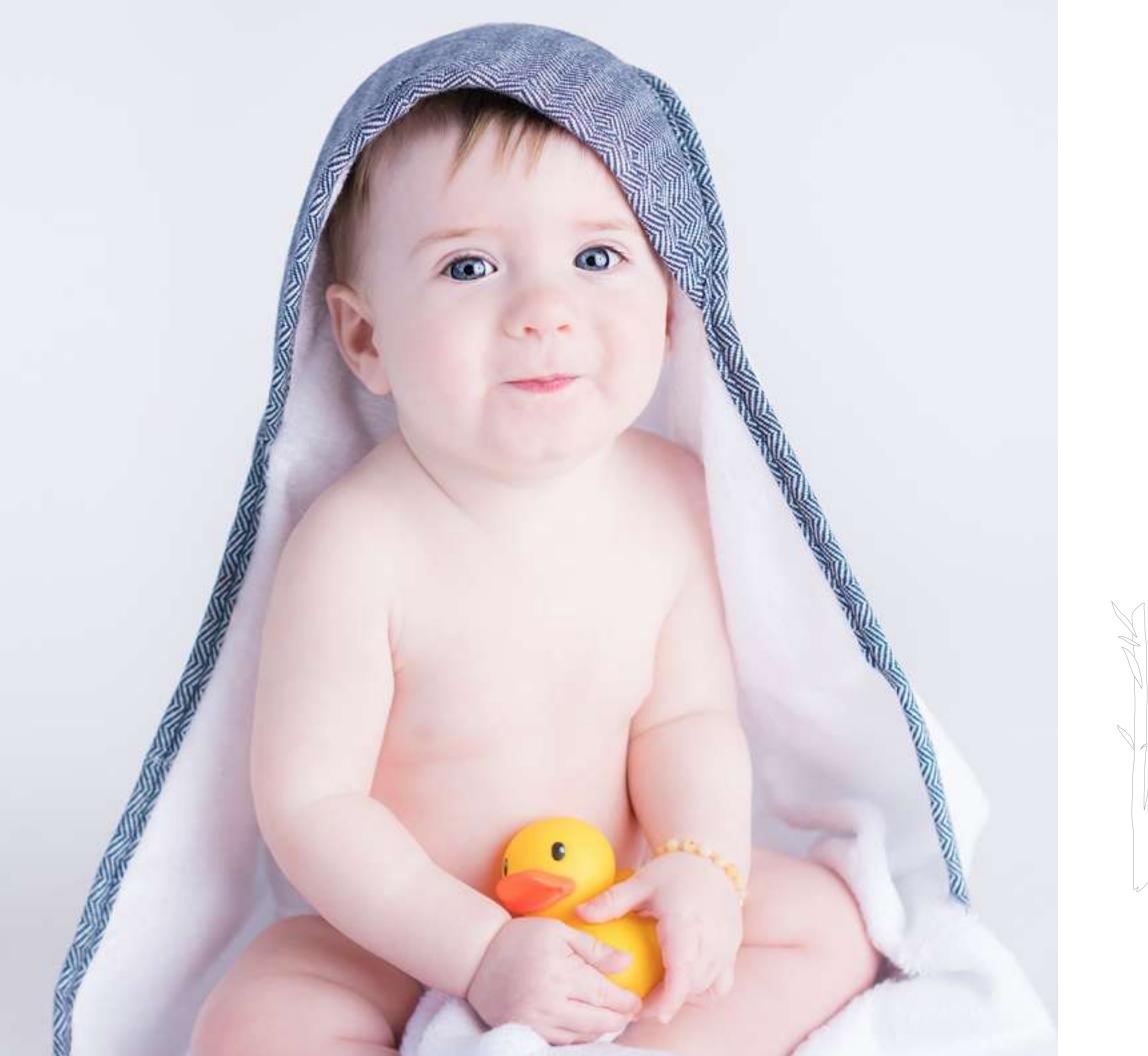

### Hooded Towels (sold individually)

Bum Cloths (pk of 3)

Our Bamboo bum cloths are the perfect environmentally friendly solution to avoid using dozens of wet wipes.