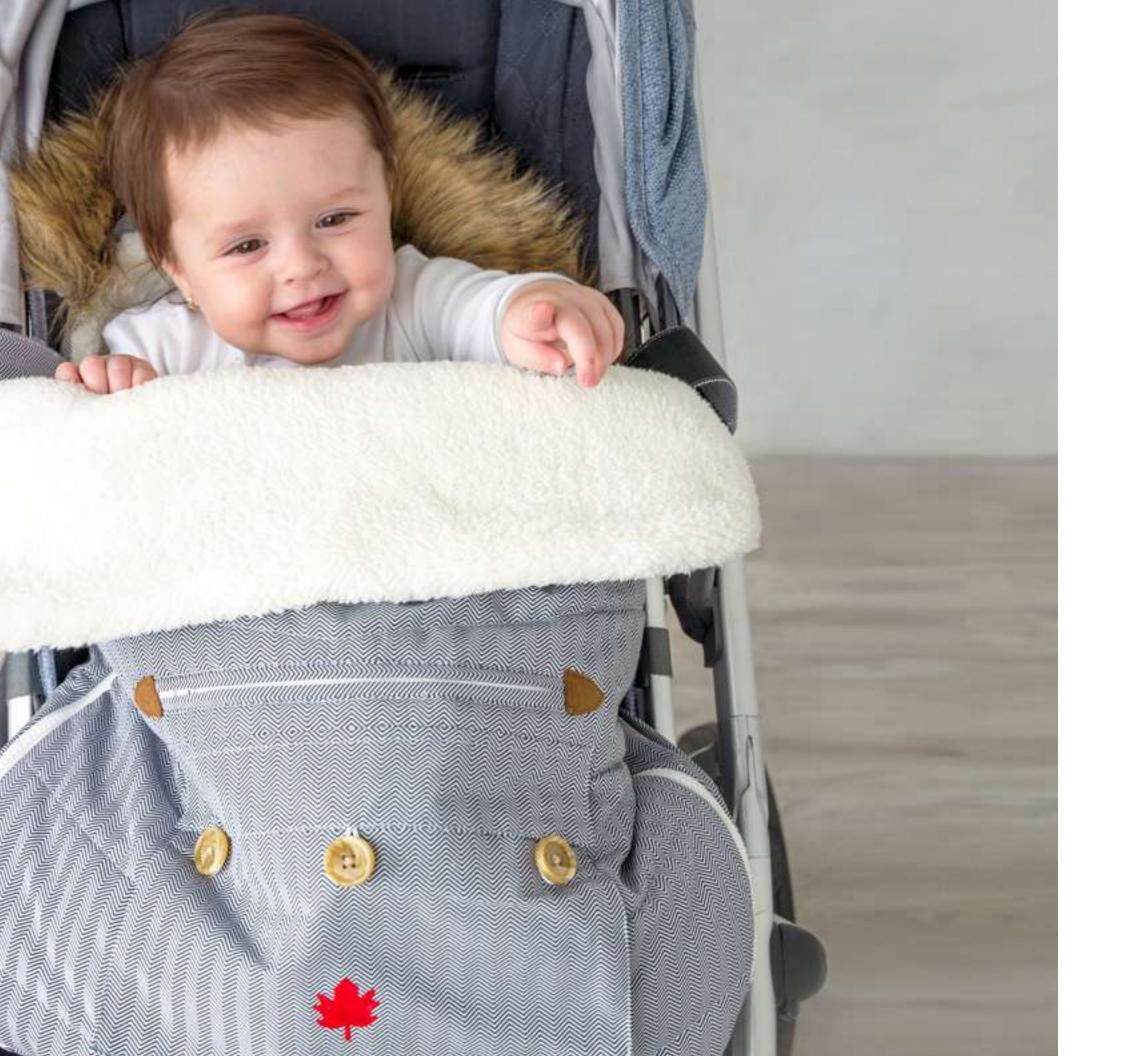

# On The Go Collection

The Juddlies On The Go Collection is designed with your baby's warmth and comfort in mind. Fleece lined, weatherproof, and the ability to control air flow and regulate temperature offers parents the perfect choice to keep baby warm and comfortable without worrying about bulky clothing or layers of blankets.

### Infant Car Seat / Stroller Bag