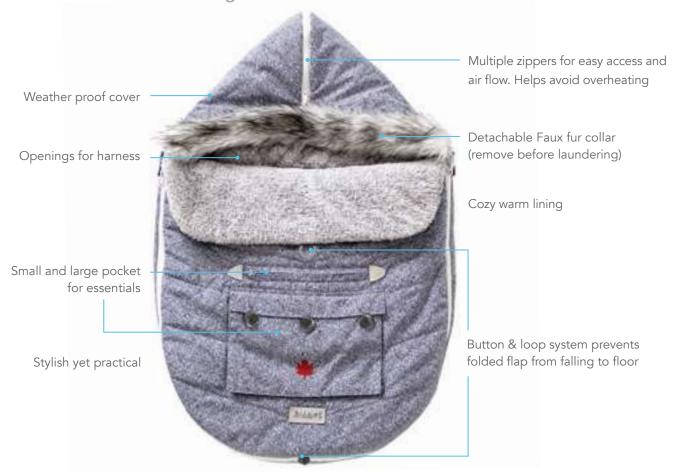

### Infant Car Seat / Stroller Bag

# On The Go Collection

The Juddlies On The Go Collection is designed with your baby's warmth and comfort in mind. Fleece lined, weatherproof, and the ability to control air flow and regulate temperature offers parents the perfect choice to keep baby warm and comfortable without worrying about bulky clothing or layers of blankets.