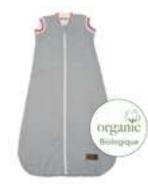

# **Essentials Collection**

The Essentials Collection offers a clean all white pallet with grey accents, making it an ideal go to for the modern parent. There is nothing like a pure white sleeper on a newborn baby! The collection sizing starts at brand new baby (0-10lbs), perfect for bringing your baby home from the hospital. It makes a great gift.