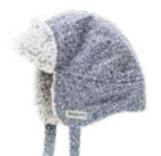

### Winter Hat (0-6m, 6-12m)

Winter Mittens (0-6m, 6-12m)

Turn over faux fur cuffs