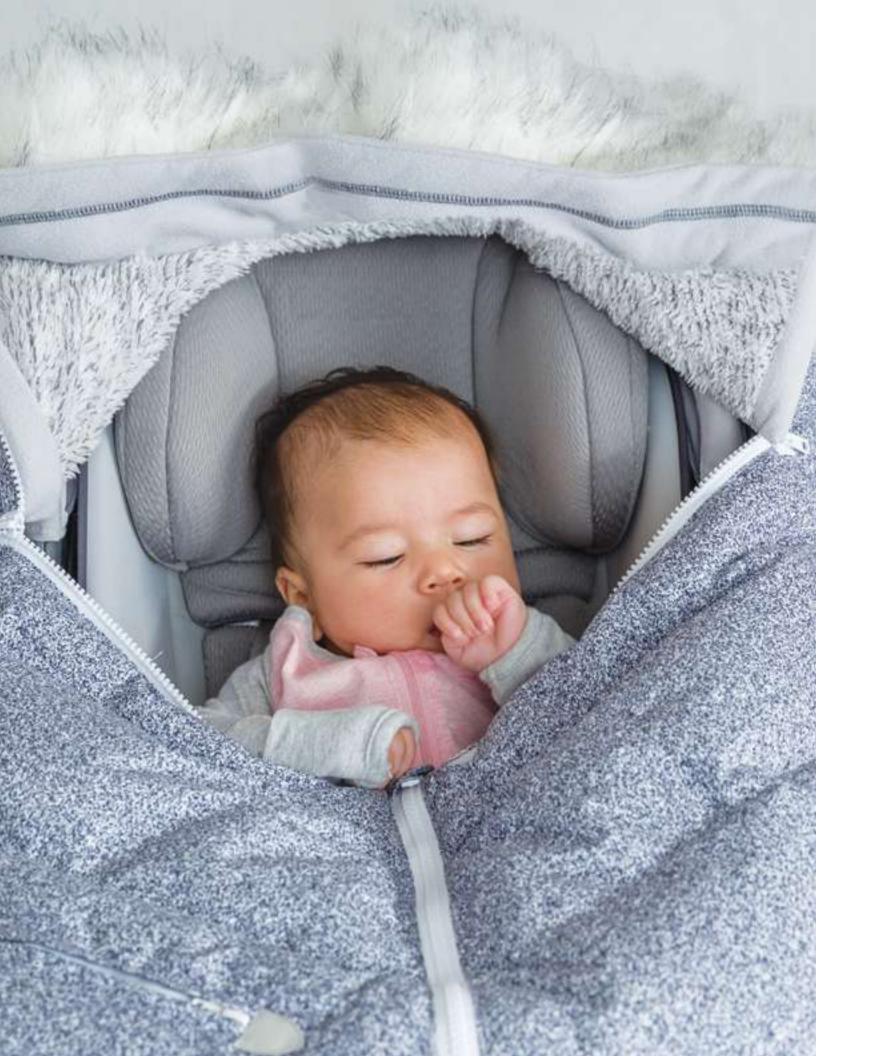

# On The Go Collection

The Juddlies On The Go Collection is designed with your baby's warmth and comfort in mind. Fleece lined, weatherproof, and the ability to control air flow and regulate temperature offers parents the perfect choice to keep baby warm and comfortable without worrying about bulky clothing or layers of blankets.

### Infant Car Seat Cover