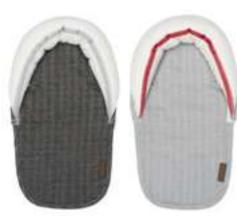

tion bringing a true Canadian style to households all over the world. This collection covers many categories making it extremely versatile for many different stores.

# Features Of Cottage Collection





#### Double Zipper

Pemium YKK zippers zip from the top and the bottom for easy diaper changes



#### Zipper Guard

Prevents zipper from rubbing against baby's skin



#### 100% Premium

Organic cotton is soft next to your baby's skin



#### Herringbone Pattern

Woven into the fabric, giving the fabric a sophisticated look



Footless

Perfect for new walkers

#### Body Tee (BNB, xs, s, m)









Playsuit (BNB, xs, s, m, lg, xl)













Stay On Slippers (0-3m)























**Beanies** (0-4m, 4-12m)



Scratch Mitts (0-3m)



Play Blanket



Driftwood Grey

Head Hugger





#### Night Gown with turn over cuffs at hands (0-3m)

Our night gown makes those first few weeks of diaper changes, just a little easier. Babies are curled up when initially born and those little legs just don't seem to want to straighten out. With our nightgown, none of these things are an issue. Made with premium organic cotton fabric this is a new baby must have.











Dream Sack (2.5 TOG) (0-6m, 6-18m, 18-36m)









Loveys (0-3m)





















# **Breathe Eze Collection**

The Breathe Eze Collection is made of 100% premium cotton. The sleeper includes a liner that is designed to wick away moisture and help regulate a baby's temperature.

### Scratch Mitts (0-3m)























Grey Fleck

Pink Fleck

### Sleeper (BNB, xs, s, m, lg, xl)





#### Dream Swaddle