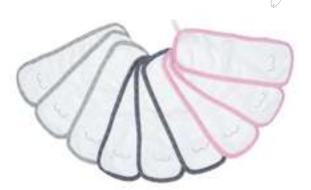

### Hooded Towels (sold individually)

Bum Cloths (pk of 3)

Our Bamboo bum cloths are the perfect environmentally friendly solution to avoid using dozens of wet wipes.