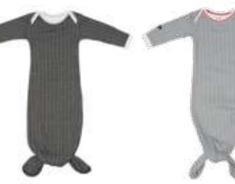

# Raglan Collection

The Raglan Collection is a sporty and exciting line in the Juddlies family. Our nightgown makes those first few weeks of diaper changes, just a little easier. Babies are curled up when initially born and those little legs just don't seem to want to straighten out. Hand turnovers on the playsuit and nightgown keep those little hands warm and stop babies from scratching themselves. Made with our premium organic cotton fabric, this is a new baby must have.

#### Night Gown with turn over cuffs at hands (0-3m)

Our night gown makes those first few weeks of diaper changes, just a little easier. Babies are curled up when initially born and those little legs just don't seem to want to straighten out. With our nightgown, none of these things are an issue. Made with premium organic cotton fabric this is a new baby must have.