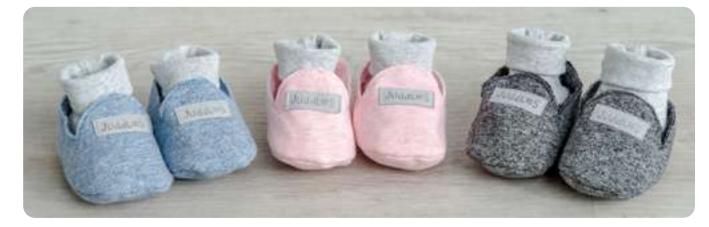

**Toys** (0-3m)

Scratch Mitts (0-3m)

2pk Slouchy Hat (0-4m, 4-12m)

Stay On Slippers (0-3m)

Body Tee (BNB, xs, s, m)

Used as a one piece outfit in warm weather or as a layering tool in cold weather. Easy access snaps allow for easy diaper changes.

#### Body Tee (BNB, xs, s, m)

Playsuit (BNB, xs, s, m, lg, xl)

Stay On Slippers (0-3m)

**Beanies** (0-4m, 4-12m)

Scratch Mitts (0-3m)

Play Blanket

Driftwood Grey

Head Hugger

### Scratch Mitts (0-3m)

Grey Fleck

Pink Fleck