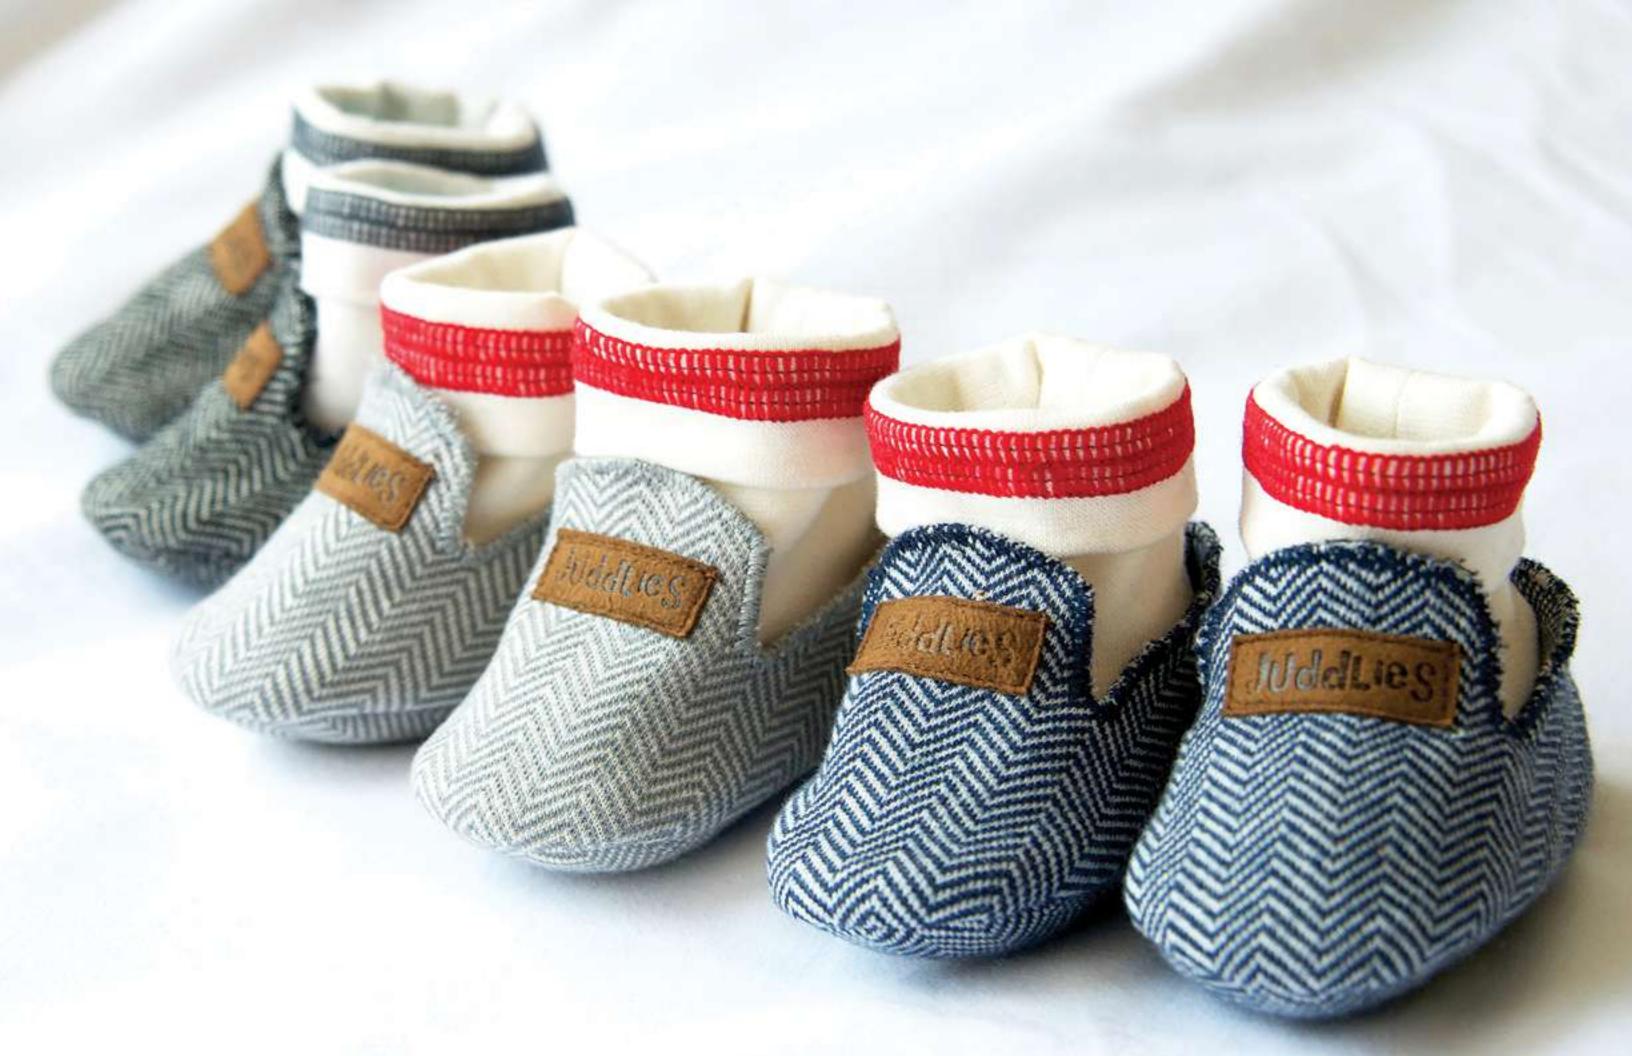

**Toys** (0-3m)

Scratch Mitts (0-3m)

2pk Slouchy Hat (0-4m, 4-12m)

Stay On Slippers (0-3m)

Body Tee (BNB, xs, s, m)

Used as a one piece outfit in warm weather or as a layering tool in cold weather. Easy access snaps allow for easy diaper changes.

#### Body Tee (BNB, xs, s, m)

Playsuit (BNB, xs, s, m, lg, xl)

Stay On Slippers (0-3m)

**Beanies** (0-4m, 4-12m)

Scratch Mitts (0-3m)

Play Blanket

Driftwood Grey

Head Hugger