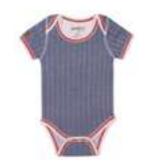

# Cottage Collection

The Cottage Collection brings you a unique herringbone fabric made from 100% pre shrunk, organic cotton. This fabric has proven to be our signature collection bringing a true Canadian style to households all over the world. This collection covers many categories making it extremely versatile for many different stores.

# Features Of Cottage Collection

#### Double Zipper

Pemium YKK zippers zip from the top and the bottom for easy diaper changes

#### Zipper Guard

Prevents zipper from rubbing against baby's skin

#### 100% Premium

Organic cotton is soft next to your baby's skin

#### Herringbone Pattern

Woven into the fabric, giving the fabric a sophisticated look

Footless

Perfect for new walkers