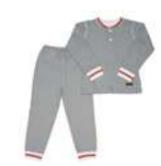

# Raglan Collection

The Raglan Collection is a sporty and exciting line in the Juddlies family. Our nightgown makes those first few weeks of diaper changes, just a little easier. Babies are curled up when initially born and those little legs just don't seem to want to straighten out. Hand turnovers on the playsuit and nightgown keep those little hands warm and stop babies from scratching themselves. Made with our premium organic cotton fabric, this is a new baby must have.

**Toys** (0-3m)

Scratch Mitts (0-3m)

2pk Slouchy Hat (0-4m, 4-12m)

Stay On Slippers (0-3m)

Body Tee (BNB, xs, s, m)

Used as a one piece outfit in warm weather or as a layering tool in cold weather. Easy access snaps allow for easy diaper changes.

(NOTE: turn over cuff is not

Playsuit (BNB, xs , s, m, lg, xl)

With turn over cuff at hands and feet (BNB, xs, s)

available in sizes med, lg, xl)

Nightgown With turn over cuff (0-3m)

Dream Sack 1 TOG (0-6m, 6-18m, 18-36m)