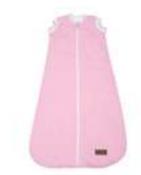

# **Breathe Eze Collection**

The Breathe Eze Collection is made of 100% premium cotton. The sleeper includes a liner that is designed to wick away moisture and help regulate a baby's temperature.

### Sleeper (BNB, xs, s, m, lg, xl)