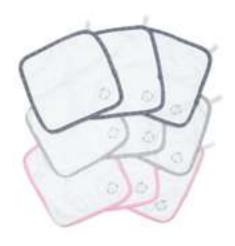

# **Bamboo Collection**

Wash Cloths (pk of 3)

Burp Cloths (sold individually)

remove the card & reuse the bag

Take the Bum & Wash cloths, roll them up and stuff them into the bag they came in, and throw the whole thing in your diaper bag.