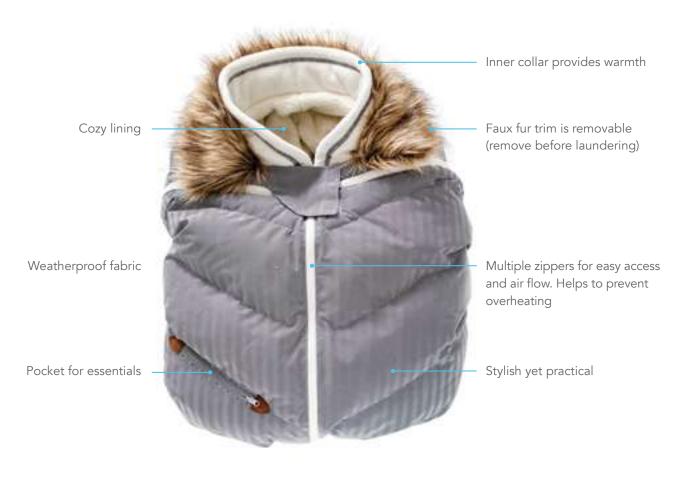

### Infant Car Seat Cover

# On The Go Collection

The Juddlies On The Go Collection is designed with your baby's warmth and comfort in mind. Fleece lined, weatherproof, and the ability to control air flow and regulate temperature offers parents the perfect choice to keep baby warm and comfortable without worrying about bulky clothing or layers of blankets.