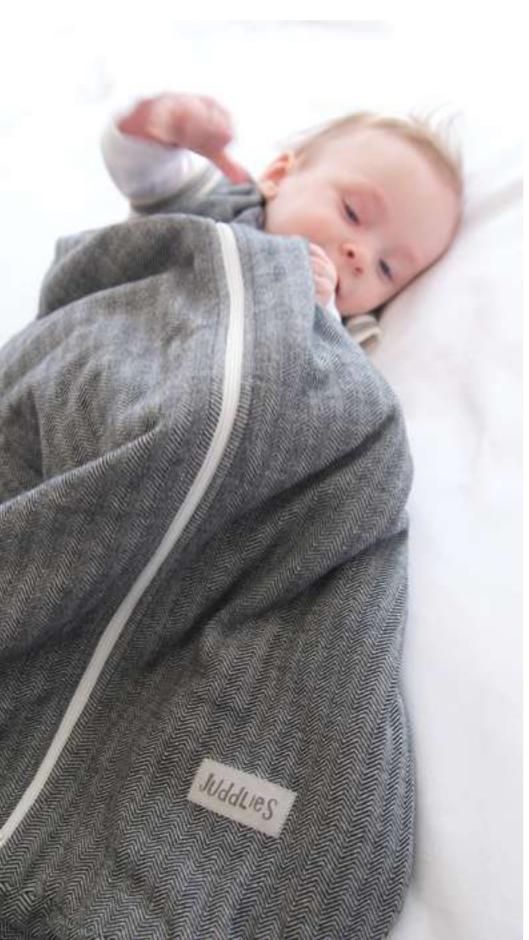

#### Dream Swaddle (available in two colours)

## Ways To Swaddle

start...

2 hands in...

3 hands out...

4 arms out...

26