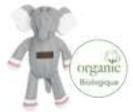

# **Camoose Collection**

With a distinct pattern and color combination, camo has become a mainstay in the fashion world. Juddlies Designs combined this classic pattern with a bit of Canadiana and the "Camoose" print was born... Look closely and you should find five different Juddlies animals in the design (moose, unicorn, rabbit, elephant, and bear!). This inspiration for our first print adventure is launched on super soft bamboo sleepers and jumpsuits for a naturally breathable, luxuriously soft touch both parents and babies deserve.

## Benefits of Bamboo Fabric

- Antibacterial
- Moisture wicking
- Soft on baby's skin
- Lightweight
- Cooler in summer
- Warmer in Winter
- Machine washable
- Dryer friendly