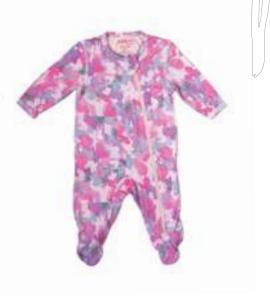

# **Camoose Collection**

With a distinct pattern and color combination, camo has become a mainstay in the fashion world. Juddlies Designs combined this classic pattern with a bit of Canadiana and the "Camoose" print was born... Look closely and you should find five different Juddlies animals in the design (moose, unicorn, rabbit, elephant, and bear!). This inspiration for our first print adventure is launched on super soft bamboo sleepers and jumpsuits for a naturally breathable, luxuriously soft touch both parents and babies deserve.