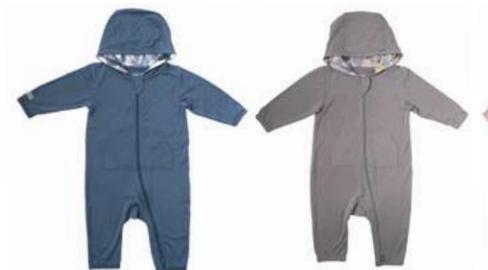

# On The Go Collection

The Juddlies On The Go Collection is designed with your baby's warmth and comfort in mind. Fleece lined, weatherproof, and the ability to control air flow and regulate temperature offers parents the perfect choice to keep baby warm and comfortable without worrying about bulky clothing or layers of blankets.