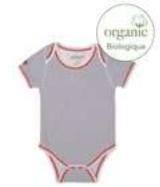

# Raglan Collection

The Raglan Collection is a sporty and exciting line in the Juddlies family. Our nightgown makes those first few weeks of diaper changes, just a little easier. Babies are curled up when initially born and those little legs just don't seem to want to straighten out. Hand turnovers on the playsuit and nightgown keep those little hands warm and stop babies from scratching themselves. Made with our premium organic cotton fabric, this is a new baby must have.

**Toys** (0-3m)

Scratch Mitts (0-3m)

2pk Slouchy Hat (0-4m, 4-12m)

Stay On Slippers (0-3m)

Body Tee (BNB, xs, s, m)

Used as a one piece outfit in warm weather or as a layering tool in cold weather. Easy access snaps allow for easy diaper changes.