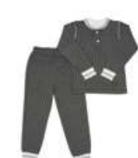

# Raglan Collection

The Raglan Collection is a sporty and exciting line in the Juddlies family. Our nightgown makes those first few weeks of diaper changes, just a little easier. Babies are curled up when initially born and those little legs just don't seem to want to straighten out. Hand turnovers on the playsuit and nightgown keep those little hands warm and stop babies from scratching themselves. Made with our premium organic cotton fabric, this is a new baby must have.

**Toys** (0-3m)

Scratch Mitts (0-3m)

2pk Slouchy Hat (0-4m, 4-12m)

Stay On Slippers (0-3m)

Body Tee (BNB, xs, s, m)

Used as a one piece outfit in warm weather or as a layering tool in cold weather. Easy access snaps allow for easy diaper changes.

(NOTE: turn over cuff is not

Playsuit (BNB, xs , s, m, lg, xl)

With turn over cuff at hands and feet (BNB, xs, s)

available in sizes med, lg, xl)

Nightgown With turn over cuff (0-3m)

Dream Sack 1 TOG (0-6m, 6-18m, 18-36m)