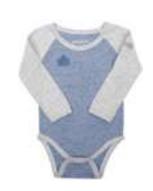

**Toys** (0-3m)

Scratch Mitts (0-3m)

2pk Slouchy Hat (0-4m, 4-12m)

Stay On Slippers (0-3m)

Body Tee (BNB, xs, s, m)

Used as a one piece outfit in warm weather or as a layering tool in cold weather. Easy access snaps allow for easy diaper changes.

#### Body Tee (BNB, xs, s, m)

Playsuit (BNB, xs, s, m, lg, xl)

Stay On Slippers (0-3m)

**Beanies** (0-4m, 4-12m)

Scratch Mitts (0-3m)

Play Blanket

Driftwood Grey

Head Hugger