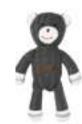

# **Camoose Collection**

With a distinct pattern and color combination, camo has become a mainstay in the fashion world. Juddlies Designs combined this classic pattern with a bit of Canadiana and the "Camoose" print was born... Look closely and you should find five different Juddlies animals in the design (moose, unicorn, rabbit, elephant, and bear!). This inspiration for our first print adventure is launched on super soft bamboo sleepers and jumpsuits for a naturally breathable, luxuriously soft touch both parents and babies deserve.