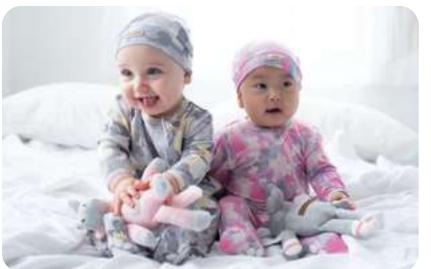

# **Camoose Collection**

With a distinct pattern and color combination, camo has become a mainstay in the fashion world. Juddlies Designs combined this classic pattern with a bit of Canadiana and the "Camoose" print was born... Look closely and you should find five different Juddlies animals in the design (moose, unicorn, rabbit, elephant, and bear!). This inspiration for our first print adventure is launched on super soft bamboo sleepers and jumpsuits for a naturally breathable, luxuriously soft touch both parents and babies deserve.

## Camoose Collection

Playsuit (BNB, xs , s, m)

Cute paw prints on feet

## Camoose Collection

Jumpsuit (BNB, xs, s, m)

This Bamboo terry towel collection is luxuriously soft and provides parents with key essentials. This basics collection brings some essentials to the home that parents will love and depend on on a daily basis. Both washer and dryer friendly these basics will be loved over and over again.