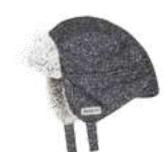

### Winter Hat (0-6m, 6-12m)

Winter Mittens (0-6m, 6-12m)

Turn over faux fur cuffs