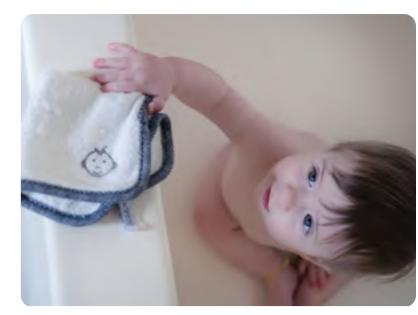

# **Bamboo Collection**

Wash Cloths (pk of 3)

Burp Cloths (sold individually)

remove the card & reuse the bag

Take the Bum & Wash cloths, roll them up and stuff them into the bag they came in, and throw the whole thing in your diaper bag.

The more you wash them the softer they get

### Hooded Towels (sold individually)

Bum Cloths (pk of 3)

Our Bamboo bum cloths are the perfect environmentally friendly solution to avoid using dozens of wet wipes.