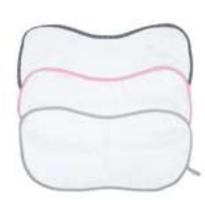

# **Bamboo Collection**

Wash Cloths (pk of 3)

Burp Cloths (sold individually)

remove the card & reuse the bag

Take the Bum & Wash cloths, roll them up and stuff them into the bag they came in, and throw the whole thing in your diaper bag.

### Hooded Towels (sold individually)

Bum Cloths (pk of 3)

Our Bamboo bum cloths are the perfect environmentally friendly solution to avoid using dozens of wet wipes.