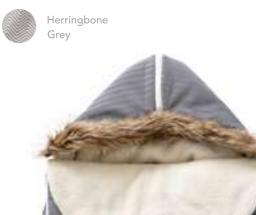

# On The Go Collection

The Juddlies On The Go Collection is designed with your baby's warmth and comfort in mind. Fleece lined, weatherproof, and the ability to control air flow and regulate temperature offers parents the perfect choice to keep baby warm and comfortable without worrying about bulky clothing or layers of blankets.

### Infant Car Seat Cover

### Infant Car Seat / Stroller Bag