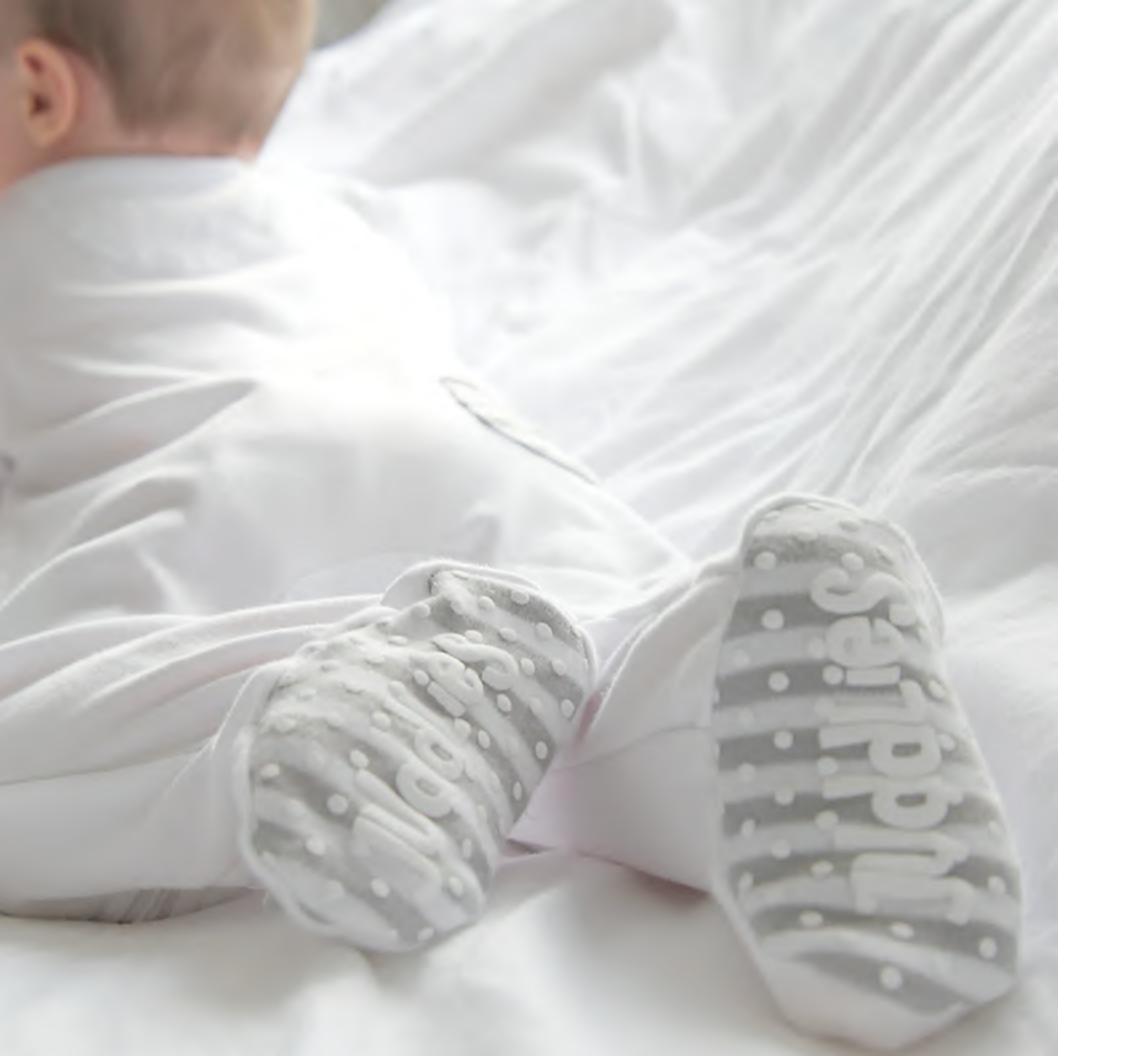

# **Essentials Collection**

The Essentials Collection offers a clean all white pallet with grey accents, making it an ideal go to for the modern parent. There is nothing like a pure white sleeper on a newborn baby! The collection sizing starts at brand new baby (0-10lbs), perfect for bringing your baby home from the hospital. It makes a great gift.

## **Essential Collection**