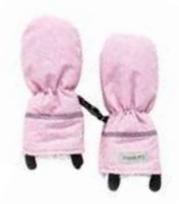

### Winter Hat (0-6m, 6-12m)

Winter Mittens (0-6m, 6-12m)

Turn over faux fur cuffs