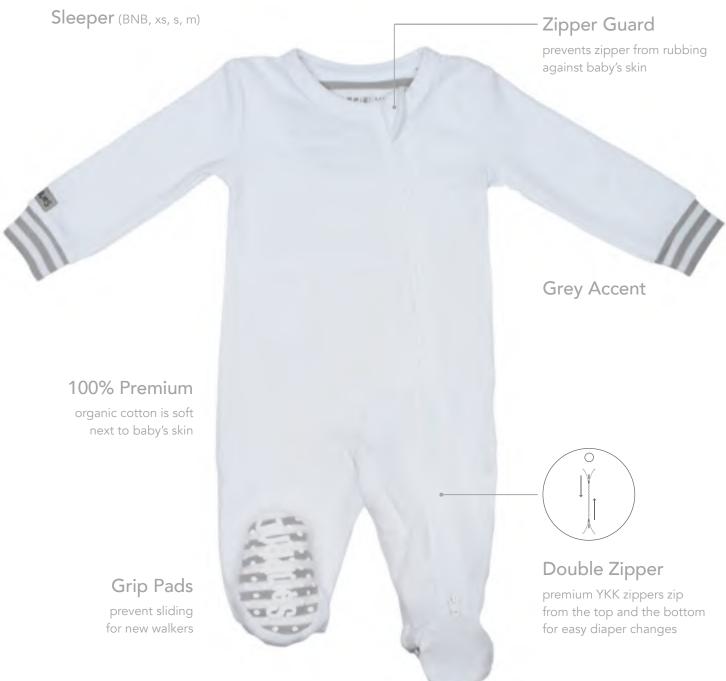

#### Double Zipper

Pemium YKK zippers zip from the top and the bottom for easy diaper changes

#### Zipper Guard

Prevents zipper from rubbing against baby's skin

#### 100% Premium

Organic cotton is soft next to your baby's skin

#### Herringbone Pattern

Woven into the fabric, giving the fabric a sophisticated look

Footless

Perfect for new walkers

# **Essentials Collection**

The Essentials Collection offers a clean all white pallet with grey accents, making it an ideal go to for the modern parent. There is nothing like a pure white sleeper on a newborn baby! The collection sizing starts at brand new baby (0-10lbs), perfect for bringing your baby home from the hospital. It makes a great gift.