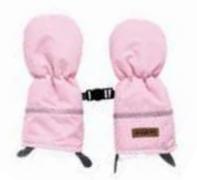

### Winter Hat (0-6m, 6-12m)

Winter Mittens (0-6m, 6-12m)

Turn over faux fur cuffs