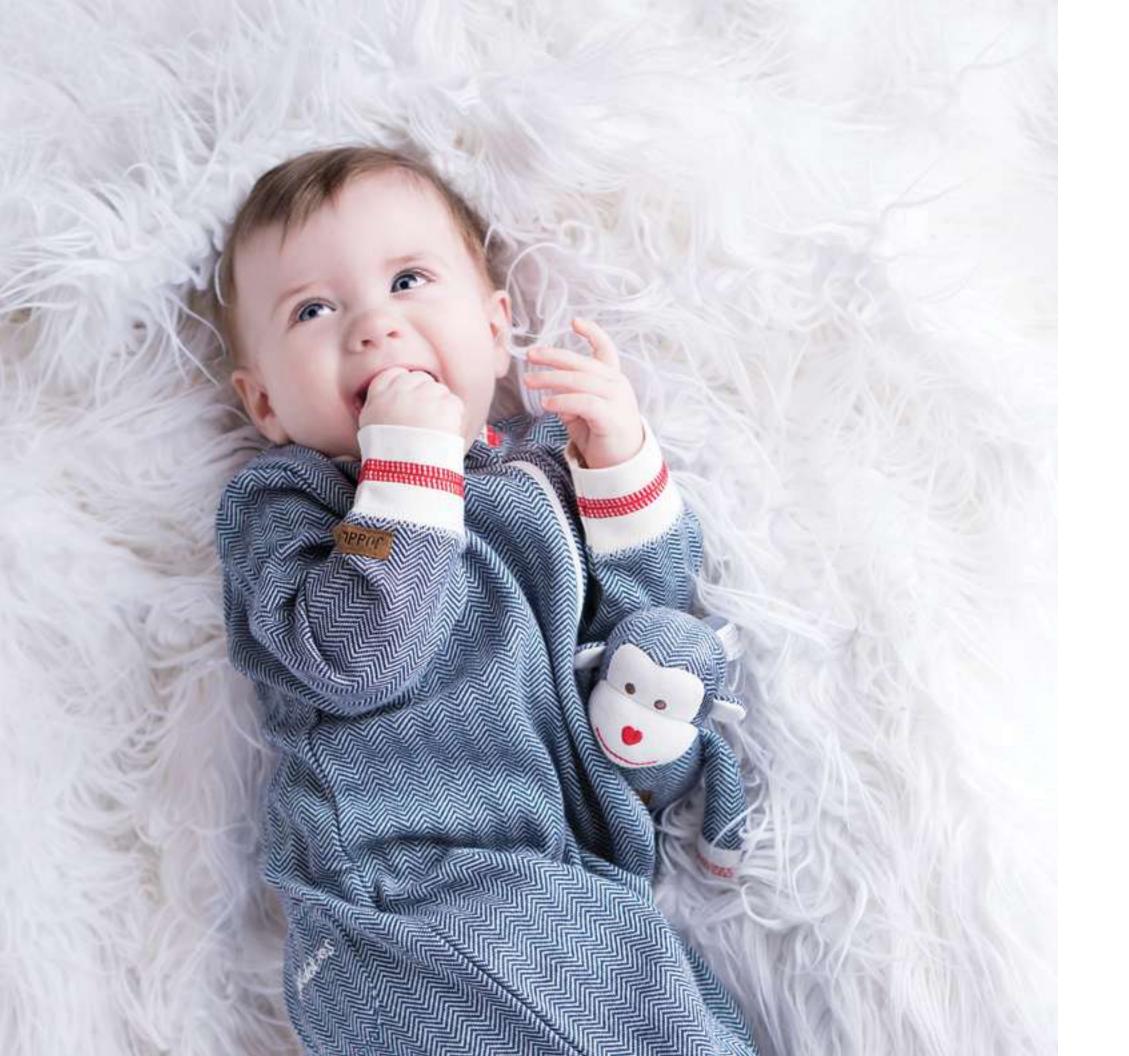

# Cottage Collection

The Cottage Collection brings you a unique herringbone fabric made from 100% pre shrunk, organic cotton. This fabric has proven to be our signature collection bringing a true Canadian style to households all over the world. This collection covers many categories making it extremely versatile for many different stores.

#### Herringbone Pattern

Woven into the fabric, giving the fabric a sophisticated look

Footless

Perfect for new walkers