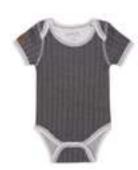

**Toys** (0-3m)

Scratch Mitts (0-3m)

2pk Slouchy Hat (0-4m, 4-12m)

Stay On Slippers (0-3m)

Body Tee (BNB, xs, s, m)

Used as a one piece outfit in warm weather or as a layering tool in cold weather. Easy access snaps allow for easy diaper changes.