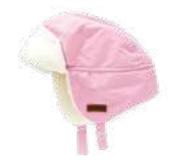

### Winter Hat (0-6m, 6-12m)

Winter Mittens (0-6m, 6-12m)

Turn over faux fur cuffs