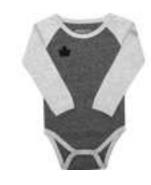

**Toys** (0-3m)

Scratch Mitts (0-3m)

2pk Slouchy Hat (0-4m, 4-12m)

Stay On Slippers (0-3m)

Body Tee (BNB, xs, s, m)

Used as a one piece outfit in warm weather or as a layering tool in cold weather. Easy access snaps allow for easy diaper changes.

#### Body Tee (BNB, xs, s, m)

Playsuit (BNB, xs, s, m, lg, xl)

Stay On Slippers (0-3m)

**Beanies** (0-4m, 4-12m)

Scratch Mitts (0-3m)

Play Blanket

Driftwood Grey

Head Hugger