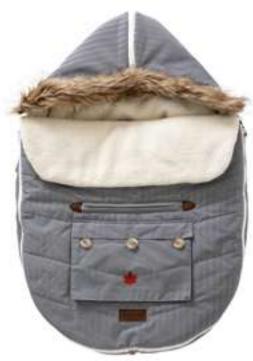

# On The Go Collection

The Juddlies On The Go Collection is designed with your baby's warmth and comfort in mind. Fleece lined, weatherproof, and the ability to control air flow and regulate temperature offers parents the perfect choice to keep baby warm and comfortable without worrying about bulky clothing or layers of blankets.

### Infant Car Seat Cover

### Infant Car Seat / Stroller Bag