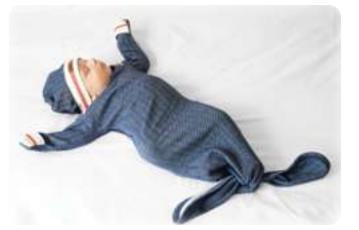

# Raglan Collection

The Raglan Collection is a sporty and exciting line in the Juddlies family. Our nightgown makes those first few weeks of diaper changes, just a little easier. Babies are curled up when initially born and those little legs just don't seem to want to straighten out. Hand turnovers on the playsuit and nightgown keep those little hands warm and stop babies from scratching themselves. Made with our premium organic cotton fabric, this is a new baby must have.

#### Night Gown with turn over cuffs at hands (0-3m)

Our night gown makes those first few weeks of diaper changes, just a little easier. Babies are curled up when initially born and those little legs just don't seem to want to straighten out. With our nightgown, none of these things are an issue. Made with premium organic cotton fabric this is a new baby must have.