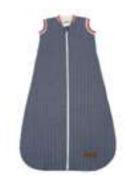

# **Breathe Eze Collection**

The Breathe Eze Collection is made of 100% premium cotton. The sleeper includes a liner that is designed to wick away moisture and help regulate a baby's temperature.

### Sleeper (BNB, xs, s, m, lg, xl)