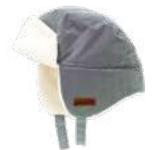

### Winter Hat (0-6m, 6-12m)

Winter Mittens (0-6m, 6-12m)

Turn over faux fur cuffs