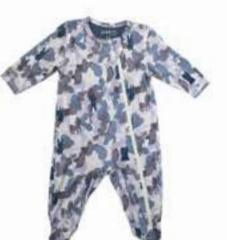

# **Camoose Collection**

With a distinct pattern and color combination, camo has become a mainstay in the fashion world. Juddlies Designs combined this classic pattern with a bit of Canadiana and the "Camoose" print was born... Look closely and you should find five different Juddlies animals in the design (moose, unicorn, rabbit, elephant, and bear!). This inspiration for our first print adventure is launched on super soft bamboo sleepers and jumpsuits for a naturally breathable, luxuriously soft touch both parents and babies deserve.

## Camoose Collection

Playsuit (BNB, xs , s, m)

Cute paw prints on feet