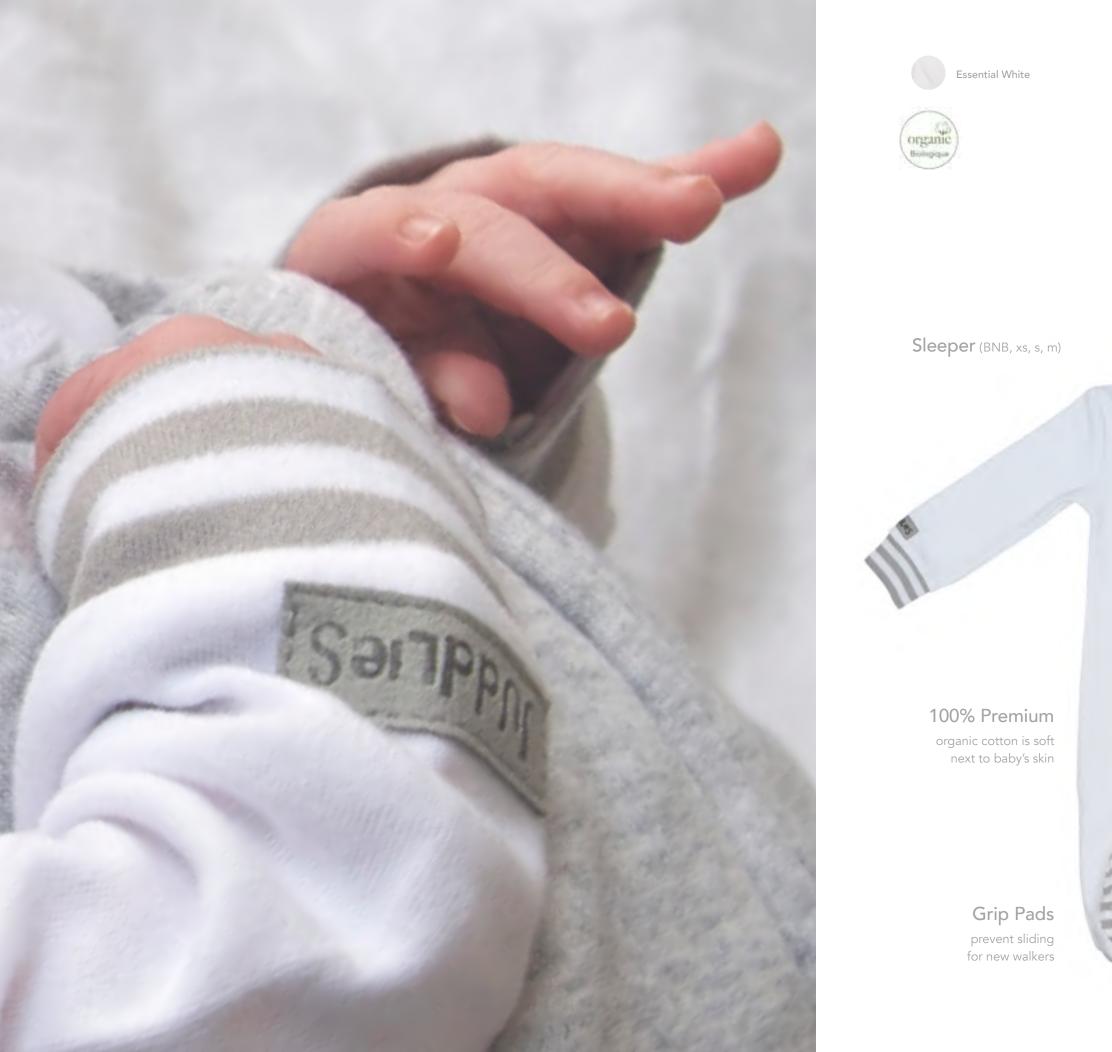

# **Essentials Collection**

The Essentials Collection offers a clean all white pallet with grey accents, making it an ideal go to for the modern parent. There is nothing like a pure white sleeper on a newborn baby! The collection sizing starts at brand new baby (0-10lbs), perfect for bringing your baby home from the hospital. It makes a great gift.

## **Essential Collection**