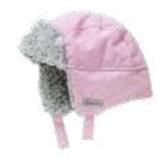

### Winter Hat (0-6m, 6-12m)

Winter Mittens (0-6m, 6-12m)

Turn over faux fur cuffs