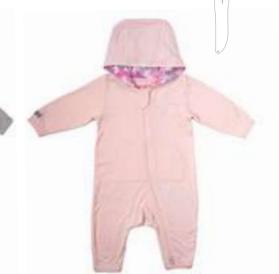

# On The Go Collection

The Juddlies On The Go Collection is designed with your baby's warmth and comfort in mind. Fleece lined, weatherproof, and the ability to control air flow and regulate temperature offers parents the perfect choice to keep baby warm and comfortable without worrying about bulky clothing or layers of blankets.

### Winter Hat (0-6m, 6-12m)

Winter Mittens (0-6m, 6-12m)

Turn over faux fur cuffs