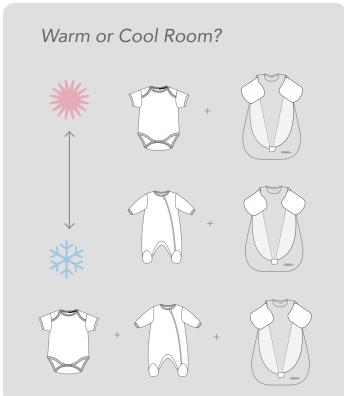

# **Essentials Collection**

The Essentials Collection offers a clean all white pallet with grey accents, making it an ideal go to for the modern parent. There is nothing like a pure white sleeper on a newborn baby! The collection sizing starts at brand new baby (0-10lbs), perfect for bringing your baby home from the hospital. It makes a great gift.