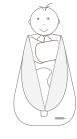

#### Dream Swaddle (available in two colours)

## Ways To Swaddle

start...

2 hands in...

3 hands out...

4 arms out...

26