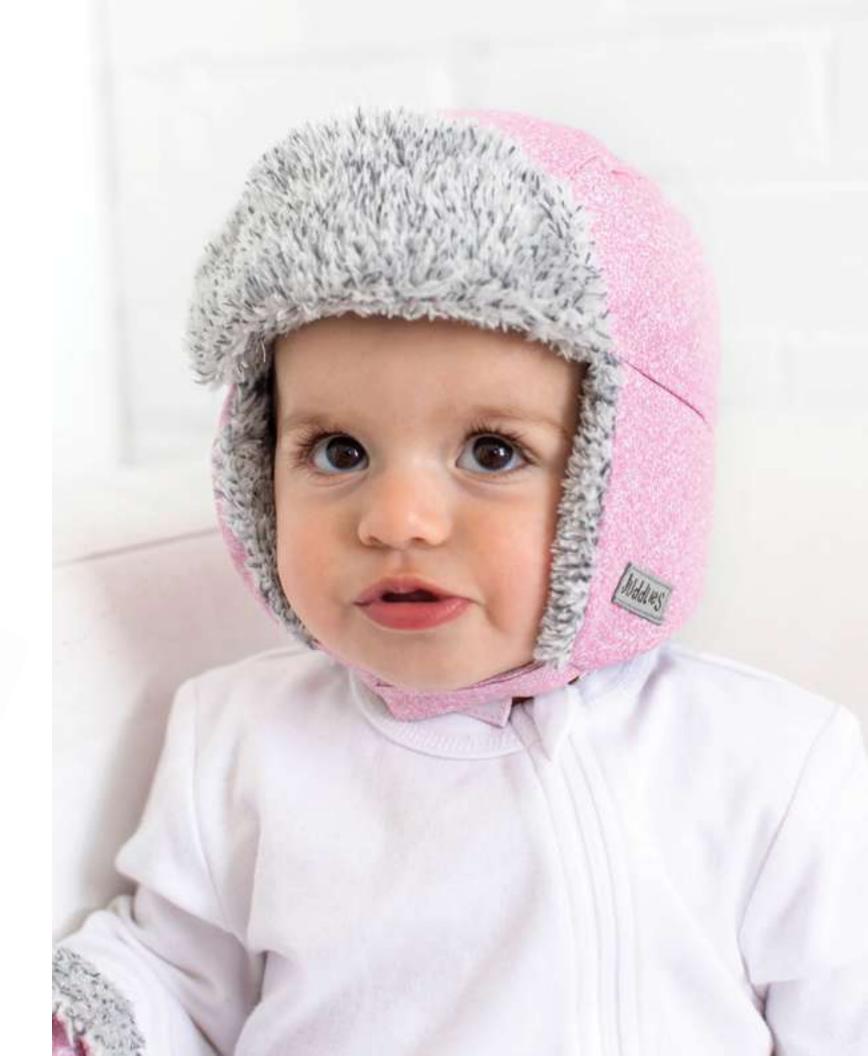

### Winter Hat (0-6m, 6-12m)

Winter Mittens (0-6m, 6-12m)

Turn over faux fur cuffs