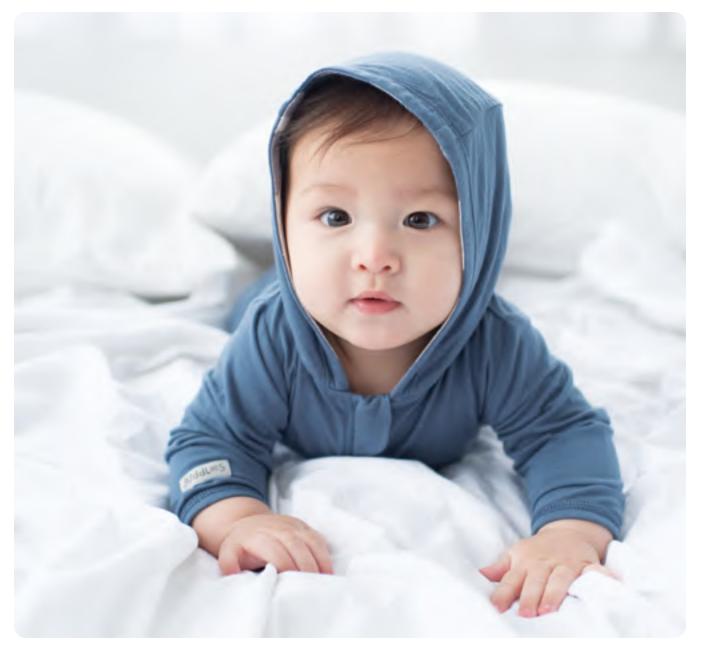

# On The Go Collection

The Juddlies On The Go Collection is designed with your baby's warmth and comfort in mind. Fleece lined, weatherproof, and the ability to control air flow and regulate temperature offers parents the perfect choice to keep baby warm and comfortable without worrying about bulky clothing or layers of blankets.