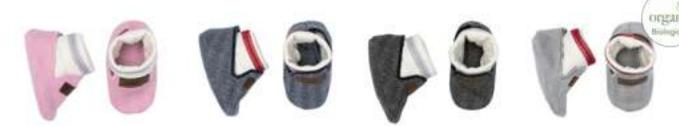

**Toys** (0-3m)

Scratch Mitts (0-3m)

2pk Slouchy Hat (0-4m, 4-12m)

Stay On Slippers (0-3m)

Body Tee (BNB, xs, s, m)

Used as a one piece outfit in warm weather or as a layering tool in cold weather. Easy access snaps allow for easy diaper changes.

#### Body Tee (BNB, xs, s, m)

Playsuit (BNB, xs, s, m, lg, xl)

Stay On Slippers (0-3m)

**Beanies** (0-4m, 4-12m)

Scratch Mitts (0-3m)

Play Blanket

Driftwood Grey

Head Hugger