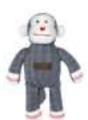

# **Camoose Collection**

With a distinct pattern and color combination, camo has become a mainstay in the fashion world. Juddlies Designs combined this classic pattern with a bit of Canadiana and the "Camoose" print was born... Look closely and you should find five different Juddlies animals in the design (moose, unicorn, rabbit, elephant, and bear!). This inspiration for our first print adventure is launched on super soft bamboo sleepers and jumpsuits for a naturally breathable, luxuriously soft touch both parents and babies deserve.

## Camoose Collection

Playsuit (BNB, xs , s, m)

Cute paw prints on feet